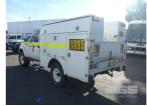

# 2009 TOYOTA LANDCRUISER VDJ WORKLMATE 79R SERVICE UTILITY 4x4

#### **Asset Details**

| <b>Build Date:</b> | 2009                        |
|--------------------|-----------------------------|
| Compliance:        | 10/2009                     |
| Make:              | TOYOTA                      |
| Model:             | LANDCRUISER VDJ             |
| Variant:           | WORKLMATE                   |
| Series:            | 79R                         |
| Body Type:         | SERVICE UTILITY             |
| Engine Size:       | 4.5 LITRE V8                |
| Transmission:      | 5 SPEED MANUAL TRANSMISSION |
| Fuel Type:         | TURBO DIESEL                |
| Ext. Colour:       | WHITE DUCO                  |
| Int. Colour:       | GREY                        |
| Doors:             | 2                           |
| Seats:             | 3                           |
| Drive Type:        | 4x4                         |

#### **Features**

AIR BAG, BULL BAR, CD PLAYER, POWER STEERING, POWER WINDOWS, SIDE STEP, SPARE WHEEL, SPOT LIGHTS, TOW BAR, WARNING LIGHTS, SNORKEL, DUAL BATTERIES, ISOLATOR, ANDERSON PLUG, CB, SUB TANK, AIR COMPRESSOR, REAR AIRBAG SUSPENSION, DRIVER & PASSENGER WEATHER STRIPS