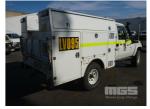

# 2009 TOYOTA LANDCRUISER VDJ WORKLMATE 79R SERVICE UTILITY 4x4

#### **Asset Details**

| <b>Build Date:</b> | 2009                        |
|--------------------|-----------------------------|
| Compliance:        | 10/2009                     |
| Make:              | TOYOTA                      |
| Model:             | LANDCRUISER VDJ             |
| Variant:           | WORKLMATE                   |
| Series:            | 79R                         |
| Body Type:         | SERVICE UTILITY             |
| Engine Size:       | 4.5 LITRE V8                |
| Transmission:      | 5 SPEED MANUAL TRANSMISSION |
| Fuel Type:         | TURBO DIESEL                |
| Ext. Colour:       | WHITE DUCO                  |
| Int. Colour:       | GREY                        |
| Doors:             | 2                           |
| Seats:             | 3                           |
| Drive Type:        | 4x4                         |

#### **Features**

AIR BAG, BULL BAR, CD PLAYER, POWER STEERING, POWER WINDOWS, SIDE STEP, SPARE WHEEL, SPOT LIGHTS, TOW BAR, WARNING LIGHTS, SNORKEL, DUAL BATTERIES, ISOLATOR, ANDERSON PLUG, CB, SUB TANK, AIR COMPRESSOR, REAR AIRBAG SUSPENSION, DRIVER & PASSENGER WEATHER STRIPS