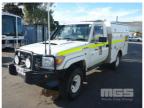

# 2009 TOYOTA LANDCRUISER VDJ WORKLMATE 79R SERVICE UTILITY 4x4

#### **Asset Details**

| <b>Build Date:</b> | 2009                        |
|--------------------|-----------------------------|
| Compliance:        | 10/2009                     |
| Make:              | TOYOTA                      |
| Model:             | LANDCRUISER VDJ             |
| Variant:           | WORKLMATE                   |
| Series:            | 79R                         |
| Body Type:         | SERVICE UTILITY             |
| Engine Size:       | 4.5 LITRE V8                |
| Transmission:      | 5 SPEED MANUAL TRANSMISSION |
| Fuel Type:         | TURBO DIESEL                |
| Ext. Colour:       | WHITE DUCO                  |
| Int. Colour:       | GREY                        |
| Doors:             | 2                           |
| Seats:             | 3                           |
| Drive Type:        | 4x4                         |

#### **Features**

AIR BAG, BULL BAR, CD PLAYER, POWER STEERING, POWER WINDOWS, SIDE STEP, SPARE WHEEL, SPOT LIGHTS, TOW BAR, WARNING LIGHTS, SNORKEL, DUAL BATTERIES, ISOLATOR, ANDERSON PLUG, CB, SUB TANK, AIR COMPRESSOR, REAR AIRBAG SUSPENSION, DRIVER & PASSENGER WEATHER STRIPS