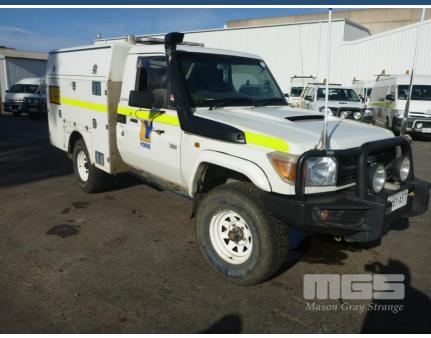

# 2009 TOYOTA LANDCRUISER VDJ WORKLMATE 79R SERVICE UTILITY 4x4

#### **Asset Details**

| <b>Build Date:</b> | 2009                        |
|--------------------|-----------------------------|
| Compliance:        | 10/2009                     |
| Make:              | TOYOTA                      |
| Model:             | LANDCRUISER VDJ             |
| Variant:           | WORKLMATE                   |
| Series:            | 79R                         |
| Body Type:         | SERVICE UTILITY             |
| Engine Size:       | 4.5 LITRE V8                |
| Transmission:      | 5 SPEED MANUAL TRANSMISSION |
| Fuel Type:         | TURBO DIESEL                |
| Ext. Colour:       | WHITE DUCO                  |
| Int. Colour:       | GREY                        |
| Doors:             | 2                           |
| Seats:             | 3                           |
| Drive Type:        | 4x4                         |

#### **Features**

AIR BAG, BULL BAR, CD PLAYER, POWER STEERING, POWER WINDOWS, SIDE STEP, SPARE WHEEL, SPOT LIGHTS, TOW BAR, WARNING LIGHTS, SNORKEL, DUAL BATTERIES, ISOLATOR, ANDERSON PLUG, CB, SUB TANK, AIR COMPRESSOR, REAR AIRBAG SUSPENSION, DRIVER & PASSENGER WEATHER STRIPS