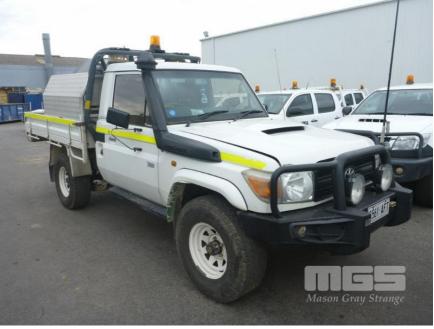

# 2009 TOYOTA LAND CRUISER WORKMATE 79R SERVICE UTILITY 4x4

## **Asset Details**

| Build Date:   | 9/2009                         |
|---------------|--------------------------------|
| Compliance:   | 9/2009                         |
| Make:         | TOYOTA                         |
| Model:        | LAND CRUISER                   |
| Variant:      | WORKMATE                       |
| Series:       | 79R                            |
| Body Type:    | SERVICE UTILITY                |
| Engine Size:  | 4.5 LITRE                      |
| Transmission: | 5 SPEED MANUAL<br>TRANSMISSION |
| Fuel Type:    | TURBO DIESEL                   |
| Ext. Colour:  | WHITE DUCO                     |
| Int. Colour:  | GREY                           |
| Doors:        | 2                              |
| Seats:        | 3                              |
| Drive Type:   | 4x4                            |

#### **Features**

AIR BAG, BLUETOOTH, BULL BAR, CD PLAYER, DECALS, POWER STEERING, SPARE WHEEL, SPOT LIGHTS, STEEL TRAY, TOOL BOX, TOW BAR, WARNING LIGHTS, SNORKEL, DUAL BATTERIES, ISOLATOR, EXTINGUISHER, ANDERSON PLUG, CB, SUB TANK, AIR COMPRESSOR PLANT NO: 37096