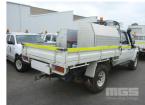

#### **Features**

AIR BAG, BLUETOOTH, BULL BAR, CD PLAYER, DECALS, POWER STEERING, SPARE WHEEL, SPOT LIGHTS, STEEL TRAY, TOOL BOX, TOW BAR, WARNING LIGHTS, SNORKEL, DUAL BATTERIES, ISOLATOR, EXTINGUISHER, ANDERSON PLUG, CB, SUB TANK, AIR COMPRESSOR PLANT NO: 37096