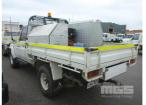

#### **Features**

AIR BAG, BLUETOOTH, BULL BAR, CD PLAYER, DECALS, POWER STEERING, SPARE WHEEL, SPOT LIGHTS, STEEL TRAY, TOOL BOX, TOW BAR, WARNING LIGHTS, SNORKEL, DUAL BATTERIES, ISOLATOR, EXTINGUISHER, ANDERSON PLUG, CB, SUB TANK, AIR COMPRESSOR PLANT NO: 37096