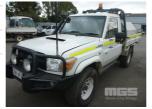

# 2009 TOYOTA LAND CRUISER WORKMATE 79R SERVICE UTILITY 4x4

## **Asset Details**

| Build Date:   | 9/2009                         |
|---------------|--------------------------------|
| Compliance:   | 9/2009                         |
| Make:         | TOYOTA                         |
| Model:        | LAND CRUISER                   |
| Variant:      | WORKMATE                       |
| Series:       | 79R                            |
| Body Type:    | SERVICE UTILITY                |
| Engine Size:  | 4.5 LITRE                      |
| Transmission: | 5 SPEED MANUAL<br>TRANSMISSION |
| Fuel Type:    | TURBO DIESEL                   |
| Ext. Colour:  | WHITE DUCO                     |
| Int. Colour:  | GREY                           |
| Doors:        | 2                              |
| Seats:        | 3                              |
| Drive Type:   | 4x4                            |

#### **Features**

AIR BAG, BLUETOOTH, BULL BAR, CD PLAYER, DECALS, POWER STEERING, SPARE WHEEL, SPOT LIGHTS, STEEL TRAY, TOOL BOX, TOW BAR, WARNING LIGHTS, SNORKEL, DUAL BATTERIES, ISOLATOR, EXTINGUISHER, ANDERSON PLUG, CB, SUB TANK, AIR COMPRESSOR PLANT NO: 37096