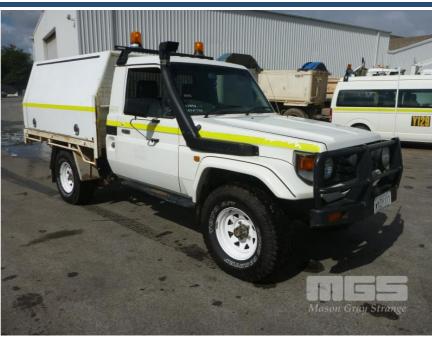

# **2003 TOYOTA LANDCRUISER HDJ 79R TRAY UTILITY 4x4**

#### **Asset Details**

| Build Date:       | 3/2003                      |
|-------------------|-----------------------------|
| Compliance:       | 4/2003                      |
| Make:             | TOYOTA                      |
| Model:            | LANDCRUISER                 |
| Variant:          | HDJ                         |
| Series:           | 79R                         |
| <b>Body Type:</b> | TRAY UTILITY                |
| Engine Size:      | 4.2 LITRE 6 CYLINDER        |
| Transmission:     | 5 SPEED MANUAL TRANSMISSION |
| Fuel Type:        | TURBO DIESEL                |
| Ext. Colour:      | WHITE DUCO                  |
| Int. Colour:      | GREY                        |
| Doors:            | 2                           |
| Seats:            | 3                           |
| Drive Type:       | 4x4                         |

### **Features**

AIR CON, BULL BAR, CANOPY, POWER STEERING, SIDE STEP, SPARE WHEEL, SPOT LIGHTS, TOOL BOX, TOW BAR, WARNING LIGHTS, SNORKEL, INVERTER, EXTINGUISHER, ISOLATOR, ANDERSON PLUG, SUB TANK

**KEY #Y66** 