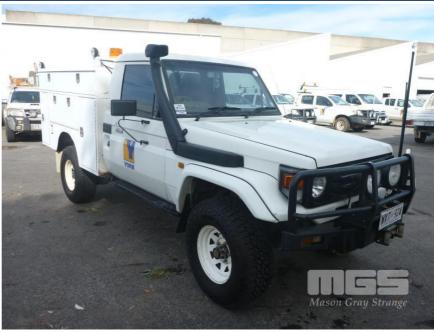

# 2003 TOYOTA LANDCRUISER HDJ 79R SERVICE UTE 4x4

#### **Asset Details**

| Build Date:   | 7/2003                         |
|---------------|--------------------------------|
| Compliance:   | 8/2003                         |
| Make:         | TOYOTA                         |
| Model:        | LANDCRUISER HDJ                |
| Variant:      |                                |
| Series:       | 79R                            |
| Body Type:    | SERVICE UTE                    |
| Engine Size:  | 4.2 LITRE/6 CYLINDER           |
| Transmission: | 5 SPEED MANUAL<br>TRANSMISSION |
| Fuel Type:    | TURBO DIESEL                   |
| Ext. Colour:  | WHITE DUCO                     |
| Int. Colour:  | GREY                           |
| Doors:        | 2                              |
| Seats:        | 3                              |
| Drive Type:   | 4x4                            |

# **Features**

BLUETOOTH, BULL BAR, CRUISE CONTROL, DECALS, POWER STEERING, SIDE STEP, SPARE WHEEL, SPOT LIGHTS, TOOL BOX, TOW BAR, WARNING LIGHTS, SNORKEL, AIR COMPRESSOR, VICE, WINCH, CB, SUB TANK, DUAL BATTERIES, ISOLATOR, XL SERVICE BODY