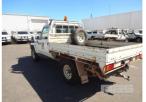

# 2002 TOYOTA LANDCRUISER HZJ 79R TRAY UTILITY 4x4

## **Asset Details**

4/2002 **Build Date:** Compliance: 5/2002 TOYOTA Make: LANDCRUISER Model: Variant: HZJ79R Series: **Body Type:** TRAY UTILITY 4 LITRE 6 CYLINDER **Engine Size: Transmission: 5 SPEED MANUAL TRANSMISSION** DIESEL **Fuel Type: Ext. Colour:** WHITE DUCO **GREY** Int. Colour: 2 Doors: 3 Seats: **Drive Type:** 4x4

### **Features**

AIR CON, BULL BAR, DECALS, POWER STEERING, SIDE STEP, SPARE WHEEL, SPOT LIGHTS, STEEL TRAY, TOW BAR, SNORKEL, CB, SUB TANK

**KEY #Y10** 