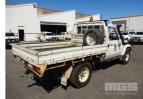

# 2002 TOYOTA LANDCRUISER HZJ 79R TRAY UTILITY 4x4

## **Asset Details**

4/2002 **Build Date:** Compliance: 5/2002 TOYOTA Make: LANDCRUISER Model: Variant: HZJ79R Series: **Body Type:** TRAY UTILITY 4 LITRE 6 CYLINDER **Engine Size: Transmission: 5 SPEED MANUAL TRANSMISSION** DIESEL **Fuel Type: Ext. Colour:** WHITE DUCO **GREY** Int. Colour: 2 Doors: 3 Seats: **Drive Type:** 4x4

### **Features**

AIR CON, BULL BAR, DECALS, POWER STEERING, SIDE STEP, SPARE WHEEL, SPOT LIGHTS, STEEL TRAY, TOW BAR, SNORKEL, CB, SUB TANK

**KEY #Y10** 

## **Tyres**

| Front LHS: | Good | Front RHS: | Good | Rear LHS: | Good | Rear RHS: | Good | Spare: | Average |
|------------|------|------------|------|-----------|------|-----------|------|--------|---------|
|------------|------|------------|------|-----------|------|-----------|------|--------|---------|