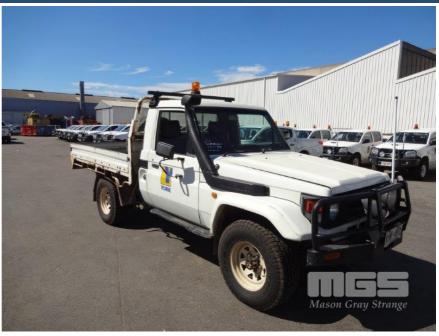

# 2002 TOYOTA LANDCRUISER HZJ 79R TRAY UTILITY 4x4

## **Asset Details**

4/2002 **Build Date:** Compliance: 5/2002 TOYOTA Make: LANDCRUISER Model: Variant: HZJ79R Series: **Body Type:** TRAY UTILITY 4 LITRE 6 CYLINDER **Engine Size: Transmission: 5 SPEED MANUAL TRANSMISSION** DIESEL **Fuel Type: Ext. Colour:** WHITE DUCO **GREY** Int. Colour: 2 Doors: 3 Seats: **Drive Type:** 4x4

#### **Asset Identification 37022**

| Odometer:         | 418,986kms  | Rego:  | WSN 493 | State: |     | Expiry:        |     |
|-------------------|-------------|--------|---------|--------|-----|----------------|-----|
| VIN:              | JTELB71JX07 | 023442 |         | PIN:   |     |                |     |
| <b>Engine No:</b> |             |        |         | Hours: |     |                |     |
| Papers:           | YES         | Keys:  | 1       | Books: | YES | Service Books: | YES |

### **Features**

AIR CON, BULL BAR, DECALS, POWER STEERING, SIDE STEP, SPARE WHEEL, SPOT LIGHTS, STEEL TRAY, TOW BAR, SNORKEL, CB, SUB TANK

**KEY #Y10** 