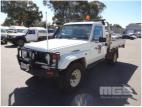

# 2002 TOYOTA LANDCRUISER HZJ 79R TRAY UTILITY 4x4

## **Asset Details**

4/2002 **Build Date:** Compliance: 5/2002 TOYOTA Make: LANDCRUISER Model: Variant: HZJ79R Series: **Body Type:** TRAY UTILITY 4 LITRE 6 CYLINDER **Engine Size: Transmission: 5 SPEED MANUAL TRANSMISSION** DIESEL **Fuel Type: Ext. Colour:** WHITE DUCO **GREY** Int. Colour: 2 Doors: 3 Seats: **Drive Type:** 4x4

### **Features**

AIR CON, BULL BAR, DECALS, POWER STEERING, SIDE STEP, SPARE WHEEL, SPOT LIGHTS, STEEL TRAY, TOW BAR, SNORKEL, CB, SUB TANK

**KEY #Y10** 