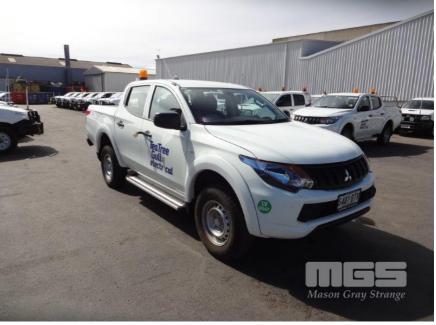

# 2017 MITSUBISHI TRITON DUAL CAB UTILITY 4x4

#### **Asset Details**

| <b>.</b>      | 0/0047                         |
|---------------|--------------------------------|
| Build Date:   | 8/2017                         |
| Compliance:   | 8/2017                         |
| Make:         | MITSUBISHI                     |
| Model:        | TRITON                         |
| Variant:      |                                |
| Series:       |                                |
| Body Type:    | DUAL CAB UTILITY               |
| Engine Size:  | 4 CYLINDER                     |
| Transmission: | 6 SPEED MANUAL<br>TRANSMISSION |
| Fuel Type:    | TURBO DIESEL                   |
| Ext. Colour:  | WHITE DUCO                     |
| Int. Colour:  | BLACK/GREY                     |
| Doors:        | 4                              |
| Seats:        | 5                              |
| Drive Type:   | 4x4                            |

### **Asset Identification**

| Odometer:  | 13,876kms<br>SHOWING | Rego: | S407 BTV | State: | SA  | Expiry:        |     |
|------------|----------------------|-------|----------|--------|-----|----------------|-----|
| VIN:       | MMAAJKL10HH024885    |       | PIN:     |        |     |                |     |
| Engine No: | No:                  |       |          | Hours: |     |                |     |
| Papers:    | NO                   | Keys: | 1        | Books: | YES | Service Books: | YES |