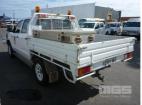

# 2013 TOYOTA HILUX SR 150 DUAL CAB TRAY UTILITY 4x4

## **Asset Details**

| <b>Build Date:</b> | 2/2013                      |
|--------------------|-----------------------------|
| Compliance:        | 3/2013                      |
| Make:              | TOYOTA                      |
| Model:             | HILUX                       |
| Variant:           | SR                          |
| Series:            | 150                         |
| Body Type:         | DUAL CAB TRAY UTILITY       |
| Engine Size:       | 3 LITRE 4 CYLINDER          |
| Transmission:      | 5 SPEED MANUAL TRANSMISSION |
| Fuel Type:         | TURBO DIESEL                |
| Ext. Colour:       | WHITE DUCO                  |
| Int. Colour:       | GREY                        |
| Doors:             | 4                           |
| Seats:             | 5                           |
| Drive Type:        | 4x4                         |

#### **Features**

ABS, AIR BAG, AIR CON, BLUETOOTH, BULL BAR, CD PLAYER, CENTRAL LOCKING, CRUISE CONTROL, DECALS, POWER STEERING, SIDE STEP, SPARE WHEEL, SPOT LIGHTS, STEEL TRAY, TOOL BOX, TOW BAR, WARNING LIGHTS, SAFETY CELL, ISOLATOR, DRIVERS WEATHER STRIP, EXTINGUISHER