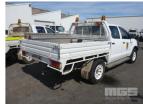

# 2013 TOYOTA HILUX SR 150 DUAL CAB TRAY UTILITY 4x4

## **Asset Details**

| <b>Build Date:</b> | 2/2013                      |
|--------------------|-----------------------------|
| Compliance:        | 3/2013                      |
| Make:              | TOYOTA                      |
| Model:             | HILUX                       |
| Variant:           | SR                          |
| Series:            | 150                         |
| Body Type:         | DUAL CAB TRAY UTILITY       |
| Engine Size:       | 3 LITRE 4 CYLINDER          |
| Transmission:      | 5 SPEED MANUAL TRANSMISSION |
| Fuel Type:         | TURBO DIESEL                |
| Ext. Colour:       | WHITE DUCO                  |
| Int. Colour:       | GREY                        |
| Doors:             | 4                           |
| Seats:             | 5                           |
| Drive Type:        | 4x4                         |

#### **Features**

ABS, AIR BAG, AIR CON, BLUETOOTH, BULL BAR, CD PLAYER, CENTRAL LOCKING, CRUISE CONTROL, DECALS, POWER STEERING, SIDE STEP, SPARE WHEEL, SPOT LIGHTS, STEEL TRAY, TOOL BOX, TOW BAR, WARNING LIGHTS, SAFETY CELL, ISOLATOR, DRIVERS WEATHER STRIP, EXTINGUISHER