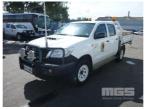

# 2013 TOYOTA HILUX SR 150 DUAL CAB TRAY UTILITY 4x4

## **Asset Details**

| <b>Build Date:</b> | 2/2013                      |
|--------------------|-----------------------------|
| Compliance:        | 3/2013                      |
| Make:              | TOYOTA                      |
| Model:             | HILUX                       |
| Variant:           | SR                          |
| Series:            | 150                         |
| Body Type:         | DUAL CAB TRAY UTILITY       |
| Engine Size:       | 3 LITRE 4 CYLINDER          |
| Transmission:      | 5 SPEED MANUAL TRANSMISSION |
| Fuel Type:         | TURBO DIESEL                |
| Ext. Colour:       | WHITE DUCO                  |
| Int. Colour:       | GREY                        |
| Doors:             | 4                           |
| Seats:             | 5                           |
| Drive Type:        | 4x4                         |

#### **Features**

ABS, AIR BAG, AIR CON, BLUETOOTH, BULL BAR, CD PLAYER, CENTRAL LOCKING, CRUISE CONTROL, DECALS, POWER STEERING, SIDE STEP, SPARE WHEEL, SPOT LIGHTS, STEEL TRAY, TOOL BOX, TOW BAR, WARNING LIGHTS, SAFETY CELL, ISOLATOR, DRIVERS WEATHER STRIP, EXTINGUISHER