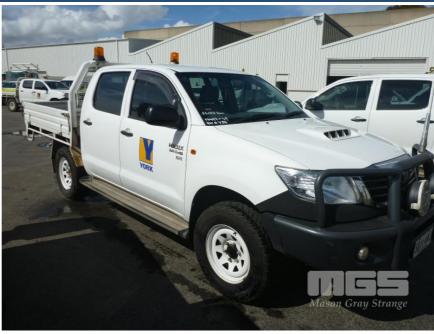

# 2013 TOYOTA HILUX SR 150 DUAL CAB TRAY UTILITY 4x4

## **Asset Details**

| <b>Build Date:</b> | 2/2013                      |
|--------------------|-----------------------------|
| Compliance:        | 3/2013                      |
| Make:              | TOYOTA                      |
| Model:             | HILUX                       |
| Variant:           | SR                          |
| Series:            | 150                         |
| Body Type:         | DUAL CAB TRAY UTILITY       |
| Engine Size:       | 3 LITRE 4 CYLINDER          |
| Transmission:      | 5 SPEED MANUAL TRANSMISSION |
| Fuel Type:         | TURBO DIESEL                |
| Ext. Colour:       | WHITE DUCO                  |
| Int. Colour:       | GREY                        |
| Doors:             | 4                           |
| Seats:             | 5                           |
| Drive Type:        | 4x4                         |

#### **Features**

ABS, AIR BAG, AIR CON, BLUETOOTH, BULL BAR, CD PLAYER, CENTRAL LOCKING, CRUISE CONTROL, DECALS, POWER STEERING, SIDE STEP, SPARE WHEEL, SPOT LIGHTS, STEEL TRAY, TOOL BOX, TOW BAR, WARNING LIGHTS, SAFETY CELL, ISOLATOR, DRIVERS WEATHER STRIP, EXTINGUISHER