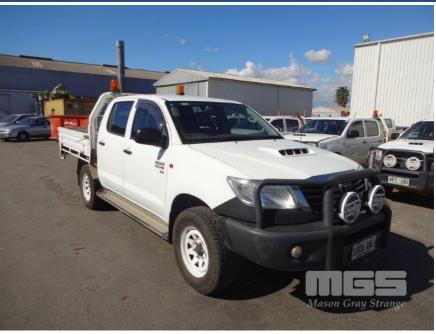

# 2013 TOYOTA HILUX SR 150 DUAL CAB UTILITY 4x4

#### **Asset Details**

|                   | 4/0040                      |
|-------------------|-----------------------------|
| Build Date:       | 1/2013                      |
| Compliance:       | 2/2013                      |
| Make:             | TOYOTA                      |
| Model:            | HILUX                       |
| Variant:          | SR                          |
| Series:           | 150                         |
| <b>Body Type:</b> | DUAL CAB UTILITY            |
| Engine Size:      | 3 LITRE 4 CYLINDER          |
| Transmission:     | 5 SPEED MANUAL TRANSMISSION |
| Fuel Type:        | TURBO DIESEL                |
| Ext. Colour:      | WHITE DUCO                  |
| Int. Colour:      | GREY                        |
| Doors:            | 4                           |
| Seats:            | 5                           |
| Drive Type:       | 4x4                         |

### **Features**

ABS, AIR BAG, AIR CON, BLUETOOTH, BULL BAR, CARGO BARRIER, CD PLAYER, CENTRAL LOCKING, CRUISE CONTROL, POWER STEERING, POWER WINDOWS, SIDE STEP, SPARE WHEEL, STEEL TRAY, TOW BAR, GME RADIO, SAFETY CELL, ANDERSON PLUG, EXTINGUISHER, DRIVERS WEATHER STRIP, ISOLATOR