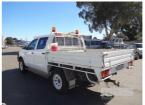

# 2013 TOYOTA HILUX SR 150 DUAL CAB UTILITY 4x4

### **Features**

ABS, AIR BAG, AIR CON, BLUETOOTH, BULL BAR, CARGO BARRIER, CD PLAYER, CENTRAL LOCKING, CRUISE CONTROL, POWER STEERING, POWER WINDOWS, SIDE STEP, SPARE WHEEL, STEEL TRAY, TOW BAR, GME RADIO, SAFETY CELL, ANDERSON PLUG, EXTINGUISHER, DRIVERS WEATHER STRIP, ISOLATOR