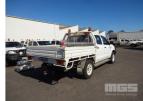

# 2013 TOYOTA HILUX SR 150 DUAL CAB UTILITY 4x4

### **Features**

ABS, AIR BAG, AIR CON, BLUETOOTH, BULL BAR, CARGO BARRIER, CD PLAYER, CENTRAL LOCKING, CRUISE CONTROL, POWER STEERING, POWER WINDOWS, SIDE STEP, SPARE WHEEL, STEEL TRAY, TOW BAR, GME RADIO, SAFETY CELL, ANDERSON PLUG, EXTINGUISHER, DRIVERS WEATHER STRIP, ISOLATOR