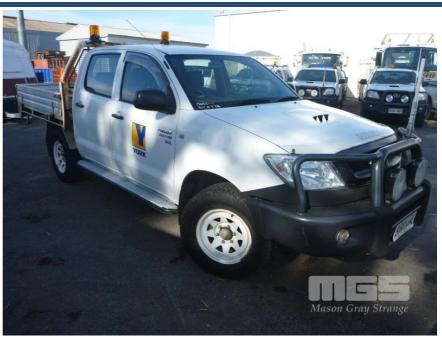

# 2011 TOYOTA HILUX SR 150 DUAL CAB TRAY UTILITY 4x4

#### **Asset Details**

| <b>Build Date:</b> | 5/2011                         |
|--------------------|--------------------------------|
| Compliance:        | 6/2011                         |
| Make:              | TOYOTA                         |
| Model:             | HILUX                          |
| Variant:           | SR                             |
| Series:            | 150                            |
| Body Type:         | DUAL CAB TRAY UTILITY          |
| Engine Size:       | 3 LITRE 4 CYLINDER             |
| Transmission:      | 5 SPEED MANUAL<br>TRANSMISSION |
| Fuel Type:         | TURBO DIESEL                   |
| Ext. Colour:       | WHITE DUCO                     |
| Int. Colour:       | GREY                           |
| Doors:             | 4                              |
| Seats:             | 5                              |
| Drive Type:        | 4x4                            |

#### **Features**

AIR BAG, AIR CON, BLUETOOTH, BULL BAR, CD PLAYER, CENTRAL LOCKING, DECALS, POWER STEERING, POWER WINDOWS, SIDE STEP, SPARE WHEEL, SPOT LIGHTS, STEEL TRAY, TOW BAR, WARNING LIGHTS, EXTINGUISHER, CB, DRIVERS WEATHER STRIP