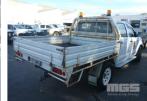

# 2011 TOYOTA HILUX SR 150 DUAL CAB TRAY UTILITY 4x4

#### **Asset Details**

| <b>Build Date:</b> | 5/2011                         |
|--------------------|--------------------------------|
| Compliance:        | 6/2011                         |
| Make:              | TOYOTA                         |
| Model:             | HILUX                          |
| Variant:           | SR                             |
| Series:            | 150                            |
| Body Type:         | DUAL CAB TRAY UTILITY          |
| Engine Size:       | 3 LITRE 4 CYLINDER             |
| Transmission:      | 5 SPEED MANUAL<br>TRANSMISSION |
| Fuel Type:         | TURBO DIESEL                   |
| Ext. Colour:       | WHITE DUCO                     |
| Int. Colour:       | GREY                           |
| Doors:             | 4                              |
| Seats:             | 5                              |
| Drive Type:        | 4x4                            |

#### **Features**

AIR BAG, AIR CON, BLUETOOTH, BULL BAR, CD PLAYER, CENTRAL LOCKING, DECALS, POWER STEERING, POWER WINDOWS, SIDE STEP, SPARE WHEEL, SPOT LIGHTS, STEEL TRAY, TOW BAR, WARNING LIGHTS, EXTINGUISHER, CB, DRIVERS WEATHER STRIP