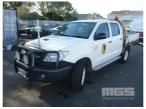

# 2011 TOYOTA HILUX SR 150 DUAL CAB TRAY UTILITY 4x4

#### **Asset Details**

| <b>Build Date:</b> | 5/2011                         |
|--------------------|--------------------------------|
| Compliance:        | 6/2011                         |
| Make:              | TOYOTA                         |
| Model:             | HILUX                          |
| Variant:           | SR                             |
| Series:            | 150                            |
| Body Type:         | DUAL CAB TRAY UTILITY          |
| Engine Size:       | 3 LITRE 4 CYLINDER             |
| Transmission:      | 5 SPEED MANUAL<br>TRANSMISSION |
| Fuel Type:         | TURBO DIESEL                   |
| Ext. Colour:       | WHITE DUCO                     |
| Int. Colour:       | GREY                           |
| Doors:             | 4                              |
| Seats:             | 5                              |
| Drive Type:        | 4x4                            |

#### **Features**

AIR BAG, AIR CON, BLUETOOTH, BULL BAR, CD PLAYER, CENTRAL LOCKING, DECALS, POWER STEERING, POWER WINDOWS, SIDE STEP, SPARE WHEEL, SPOT LIGHTS, STEEL TRAY, TOW BAR, WARNING LIGHTS, EXTINGUISHER, CB, DRIVERS WEATHER STRIP