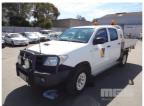

# 2010 TOYOTA HILUX SR 150 DUAL CAB TRAY UTILITY 4x4

### **Asset Details**

| <b>Build Date:</b> | 2/2010                         |
|--------------------|--------------------------------|
| Compliance:        | 2/2010                         |
| Make:              | TOYOTA                         |
| Model:             | HILKUX                         |
| Variant:           | ST                             |
| Series:            | 150                            |
| <b>Body Type:</b>  | DUAL CAB TRAY UTILITY          |
| Engine Size:       | 3 LITRE                        |
| Transmission:      | 5 SPEED MANUAL<br>TRANSMISSION |
| Fuel Type:         | TURBO DIESEL                   |
| Ext. Colour:       | WHITE DUCO                     |
| Int. Colour:       | GREY                           |
| Doors:             | 4                              |
| Seats:             | 5                              |
| Drive Type:        | 4x4                            |