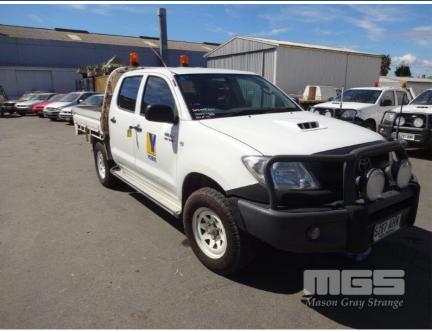

# 2010 TOYOTA HILUX SR 150 DUAL CAB TRAY UTILITY 4x4

### **Asset Details**

| <b>Build Date:</b> | 2/2010                         |
|--------------------|--------------------------------|
| Compliance:        | 2/2010                         |
| Make:              | TOYOTA                         |
| Model:             | HILKUX                         |
| Variant:           | ST                             |
| Series:            | 150                            |
| <b>Body Type:</b>  | DUAL CAB TRAY UTILITY          |
| Engine Size:       | 3 LITRE                        |
| Transmission:      | 5 SPEED MANUAL<br>TRANSMISSION |
| Fuel Type:         | TURBO DIESEL                   |
| Ext. Colour:       | WHITE DUCO                     |
| Int. Colour:       | GREY                           |
| Doors:             | 4                              |
| Seats:             | 5                              |
| Drive Type:        | 4x4                            |

#### **Features**

AIR BAG, AIR CON, BLUETOOTH, BULL BAR, CD PLAYER, CENTRAL LOCKING, DECALS, POWER STEERING, POWER WINDOWS, SIDE STEP, SPARE WHEEL, SPOT LIGHTS, STEEL TRAY, WARNING LIGHTS, CB

KEY #Y2