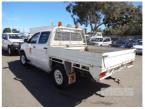

#### Condition

| Location            | Damage |
|---------------------|--------|
| REAR PASSENGER TRAY | DENT   |