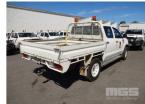

#### Condition

| Location            | Damage |
|---------------------|--------|
| REAR PASSENGER TRAY | DENT   |