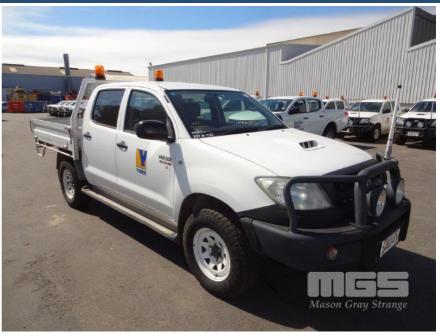

# 2009 TOYOTA HILUX SR 150 DUAL CAB TRAY UTILITY 4x4

## **Asset Details**

| <b>Build Date:</b> | 11/2009                     |
|--------------------|-----------------------------|
| Compliance:        | 12/2009                     |
| Make:              | TOYOTA                      |
| Model:             | HILUX                       |
| Variant:           | SR                          |
| Series:            | 150                         |
| <b>Body Type:</b>  | DUAL CAB TRAY UTILITY       |
| Engine Size:       | 3 LITRE 4 CYLINDER          |
| Transmission:      | 5 SPEED MANUAL TRANSMISSION |
| Fuel Type:         | TURBO DIESEL                |
| Ext. Colour:       | WHITE DUCO                  |
| Int. Colour:       | GREY                        |
| Doors:             | 4                           |
| Seats:             | 5                           |
| Drive Type:        | 4x4                         |

## **Asset Identification 37094**

| Odometer:         | 198,705kms<br>SHOWING | Rego: | S063 AFN | State: |     | Expiry:        |     |
|-------------------|-----------------------|-------|----------|--------|-----|----------------|-----|
| VIN:              | MR0FZ226401172081     |       |          | PIN:   |     |                |     |
| <b>Engine No:</b> | 1KD7892469            |       |          | Hours: |     |                |     |
| Papers:           | YES                   | Keys: | 1        | Books: | YES | Service Books: | YES |

## **Features**

AIR BAG, AIR CON, BLUETOOTH, BULL BAR, CD PLAYER, CENTRAL LOCKING, DECALS, POWER STEERING, POWER WINDOWS, SIDE STEP, SPARE WHEEL, SPOT LIGHTS, STEEL TRAY, TOW BAR, WARNING LIGHTS, EXTINGUISHER, CB