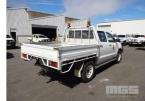

# 2009 TOYOTA HILUX SR 150 DUAL CAB TRAY UTILITY 4x4

## **Asset Details**

| <b>Build Date:</b> | 11/2009                     |
|--------------------|-----------------------------|
| Compliance:        | 12/2009                     |
| Make:              | TOYOTA                      |
| Model:             | HILUX                       |
| Variant:           | SR                          |
| Series:            | 150                         |
| <b>Body Type:</b>  | DUAL CAB TRAY UTILITY       |
| Engine Size:       | 3 LITRE 4 CYLINDER          |
| Transmission:      | 5 SPEED MANUAL TRANSMISSION |
| Fuel Type:         | TURBO DIESEL                |
| Ext. Colour:       | WHITE DUCO                  |
| Int. Colour:       | GREY                        |
| Doors:             | 4                           |
| Seats:             | 5                           |
| Drive Type:        | 4x4                         |

## **Features**

AIR BAG, AIR CON, BLUETOOTH, BULL BAR, CD PLAYER, CENTRAL LOCKING, DECALS, POWER STEERING, POWER WINDOWS, SIDE STEP, SPARE WHEEL, SPOT LIGHTS, STEEL TRAY, TOW BAR, WARNING LIGHTS, EXTINGUISHER, CB