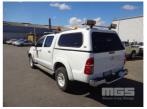

# 2008 TOYOTA HILUX SR 150 DUAL CAB UTILITY 4x4

#### **Asset Details**

| D. T.I.D. (c. | E/2000                         |
|---------------|--------------------------------|
| Build Date:   | 5/2008                         |
| Compliance:   | 5/2008                         |
| Make:         | TOYOTA                         |
| Model:        | HILUX                          |
| Variant:      | SR                             |
| Series:       | 150                            |
| Body Type:    | DUAL CAB UTILITY               |
| Engine Size:  | 3 LITRE 4 CYLINDER             |
| Transmission: | 4 SPEED AUTOMATIC TRANSMISSION |
| Fuel Type:    | TURBO DIESEL                   |
| Ext. Colour:  | WHITE DUCO                     |
| Int. Colour:  | GREY                           |
| Doors:        | 4                              |
| Seats:        | 5                              |
| Drive Type:   | 4x4                            |

### **Features**

ABS, AIR BAG, AIR CON, BLUETOOTH, BULL BAR, CANOPY, CD PLAYER, CENTRAL LOCKING, CRUISE CONTROL, DECALS, FOG LAMPS, POWER STEERING, POWER WINDOWS, ROOF RACKS, SIDE STEP, SPARE WHEEL, SPOT LIGHTS, WARNING LIGHTS, SAFETY CELL, ISOLATOR, EXTINGUISHER, CB, TUB LINER, ANDERSON PLUG, DRIVER & PASSENGER WEATHER STRIPS