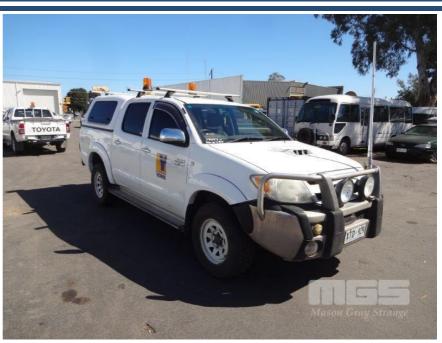

# 2008 TOYOTA HILUX SR 150 DUAL CAB UTILITY 4x4

#### **Asset Details**

| D. T.I.D. (c. | E/2000                         |
|---------------|--------------------------------|
| Build Date:   | 5/2008                         |
| Compliance:   | 5/2008                         |
| Make:         | TOYOTA                         |
| Model:        | HILUX                          |
| Variant:      | SR                             |
| Series:       | 150                            |
| Body Type:    | DUAL CAB UTILITY               |
| Engine Size:  | 3 LITRE 4 CYLINDER             |
| Transmission: | 4 SPEED AUTOMATIC TRANSMISSION |
| Fuel Type:    | TURBO DIESEL                   |
| Ext. Colour:  | WHITE DUCO                     |
| Int. Colour:  | GREY                           |
| Doors:        | 4                              |
| Seats:        | 5                              |
| Drive Type:   | 4x4                            |

### **Features**

ABS, AIR BAG, AIR CON, BLUETOOTH, BULL BAR, CANOPY, CD PLAYER, CENTRAL LOCKING, CRUISE CONTROL, DECALS, FOG LAMPS, POWER STEERING, POWER WINDOWS, ROOF RACKS, SIDE STEP, SPARE WHEEL, SPOT LIGHTS, WARNING LIGHTS, SAFETY CELL, ISOLATOR, EXTINGUISHER, CB, TUB LINER, ANDERSON PLUG, DRIVER & PASSENGER WEATHER STRIPS