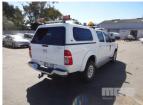

# 2008 TOYOTA HILUX SR 150 DUAL CAB UTILITY 4x4

#### **Asset Details**

| D. T.I.D. (c. | E/2000                         |
|---------------|--------------------------------|
| Build Date:   | 5/2008                         |
| Compliance:   | 5/2008                         |
| Make:         | TOYOTA                         |
| Model:        | HILUX                          |
| Variant:      | SR                             |
| Series:       | 150                            |
| Body Type:    | DUAL CAB UTILITY               |
| Engine Size:  | 3 LITRE 4 CYLINDER             |
| Transmission: | 4 SPEED AUTOMATIC TRANSMISSION |
| Fuel Type:    | TURBO DIESEL                   |
| Ext. Colour:  | WHITE DUCO                     |
| Int. Colour:  | GREY                           |
| Doors:        | 4                              |
| Seats:        | 5                              |
| Drive Type:   | 4x4                            |

#### **Asset Identification 37078**

| Odometer:         | 323,659kms<br>SHOWING | Rego: | XTD 929 | State: |     | Expiry:        |     |
|-------------------|-----------------------|-------|---------|--------|-----|----------------|-----|
| VIN:              | MR0FZ29G801717608     |       | PIN:    |        |     |                |     |
| <b>Engine No:</b> | 1KD7567463            |       | Hours:  |        |     |                |     |
| Papers:           | YES                   | Keys: | 1       | Books: | YES | Service Books: | YES |

### **Features**

ABS, AIR BAG, AIR CON, BLUETOOTH, BULL BAR, CANOPY, CD PLAYER, CENTRAL LOCKING, CRUISE CONTROL, DECALS, FOG LAMPS, POWER STEERING, POWER WINDOWS, ROOF RACKS, SIDE STEP, SPARE WHEEL, SPOT LIGHTS, WARNING LIGHTS, SAFETY CELL, ISOLATOR, EXTINGUISHER, CB, TUB LINER, ANDERSON PLUG, DRIVER & PASSENGER WEATHER STRIPS