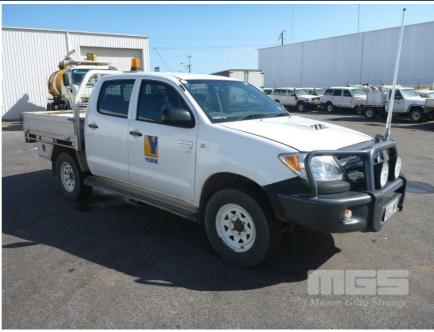

# 2008 TOYOTA HILUX SR 150 DUAL CAB TRAY UTILITY 4x4

#### **Asset Details**

| <b>Build Date:</b>           | 5/2008                         |
|------------------------------|--------------------------------|
| Compliance:                  | 6/2008                         |
| Make:                        | TOYOTA                         |
| Model:                       | HILUX                          |
| Variant:                     | SR                             |
| Series:                      | 150                            |
| <b>Body Type:</b>            | DUAL CAB TRAY UTILITY          |
| Engine Size:                 | 3 LITRE TURBO                  |
| Transmission:                | 5 SPEED MANUAL<br>TRANSMISSION |
|                              |                                |
| Fuel Type:                   | DIESEL                         |
| Fuel Type:<br>Ext. Colour:   | DIESEL WHITE DUCO              |
|                              |                                |
| Ext. Colour:                 | WHITE DUCO                     |
| Ext. Colour:<br>Int. Colour: | WHITE DUCO GREY                |

## **Asset Identification 37064**

| Odometer:         | 337,076kms<br>SHOWING | Rego:   | XTJ 807 | State: | SA  | Expiry:        |     |
|-------------------|-----------------------|---------|---------|--------|-----|----------------|-----|
| VIN:              | MR0FZ22G40            | 1018261 |         | PIN:   |     |                |     |
| <b>Engine No:</b> | IKD7588769            |         |         | Hours: |     |                |     |
| Papers:           | YES                   | Keys:   | 1       | Books: | YES | Service Books: | YES |

# **Features**

AIR BAG, AIR CON, BULL BAR, CD PLAYER, CENTRAL LOCKING, DECALS, POWER STEERING, POWER WINDOWS, SIDE STEP, SPARE WHEEL, SPOT LIGHTS, TOOL BOX, TOW BAR, WARNING LIGHTS, 2 WAY RADIO,  $2 \times 10^{12} \text{ M} \cdot 10^{$ 