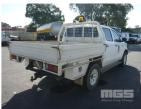

# 2008 TOYOTA HILUX SR 150 DUAL CAB TRAY UTILITY 4x4

#### **Asset Details**

| <b>Build Date:</b>           | 5/2008                         |
|------------------------------|--------------------------------|
| Compliance:                  | 6/2008                         |
| Make:                        | TOYOTA                         |
| Model:                       | HILUX                          |
| Variant:                     | SR                             |
| Series:                      | 150                            |
| <b>Body Type:</b>            | DUAL CAB TRAY UTILITY          |
| Engine Size:                 | 3 LITRE TURBO                  |
| Transmission:                | 5 SPEED MANUAL<br>TRANSMISSION |
|                              |                                |
| Fuel Type:                   | DIESEL                         |
| Fuel Type:<br>Ext. Colour:   | DIESEL WHITE DUCO              |
|                              |                                |
| Ext. Colour:                 | WHITE DUCO                     |
| Ext. Colour:<br>Int. Colour: | WHITE DUCO GREY                |

# Condition

| Location | Damage                  |
|----------|-------------------------|
| DUCO     | MINOR CHIPS & SCRATCHES |