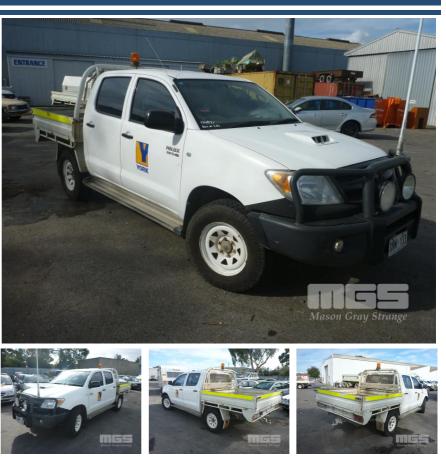

# 2007 TOYOTA HILUX SR 150 DUAL CAB TRAY UTILITY 4x4

## **Asset Details**

| Build Date:   | 3/2007                         |
|---------------|--------------------------------|
| Compliance:   | 4/2007                         |
| compliance.   | 4/2007                         |
| Make:         | ΤΟΥΟΤΑ                         |
| Model:        | HILUX                          |
| Variant:      | SR                             |
| Series:       | 150                            |
| Body Type:    | DUAL CAB TRAY UTILITY          |
| Engine Size:  | 3 LITRE, 4 CYLINDER            |
| Transmission: | 5 SPEED MANUAL<br>TRANSMISSION |
| Fuel Type:    | TURBO DIESEL                   |
| Ext. Colour:  | WHITE DUCO                     |
| Int. Colour:  | GREY                           |
| Doors:        | 4                              |
| Seats:        | 5                              |
| Drive Type:   | 4x4                            |

## Asset Identification 37052

| Odometer:  | 338,742kms<br>INDICATED | Rego: | XNM 133 | State: | SA  | Expiry:        | 26/06/2019 |
|------------|-------------------------|-------|---------|--------|-----|----------------|------------|
| VIN:       | MR0FZ22G601151961       |       |         | PIN:   |     |                |            |
| Engine No: | 1KD7282100              |       |         | Hours: |     |                |            |
| Papers:    | YES                     | Keys: | 1       | Books: | YES | Service Books: | YES        |

### **Features**

AIR BAG, AIR CON, BULL BAR, CD PLAYER, CENTRAL LOCKING, DECALS, POWER STEERING, POWER WINDOWS, SIDE STEP, SPARE WHEEL, SPOT LIGHTS, STEEL TRAY, TOW BAR, WARNING LIGHTS, SAFETY CELL, EXTINGUISHER, ISOLATOR, CB

### **Tyres**

| Front LHS: | Good | Front RHS: | Good    | Rear LHS: | Good | Rear RHS: | Good | Spare: | Good |  |  |
|------------|------|------------|---------|-----------|------|-----------|------|--------|------|--|--|
| Condition  |      |            |         |           |      |           |      |        |      |  |  |
| Location   |      | Damag      | е       |           |      |           |      |        |      |  |  |
|            |      | SIDE S     | TEP DEN | TED       |      |           |      |        |      |  |  |