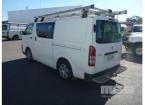

# 2005 TOYOTA HIACE 6.0 LWB 200 VAN

#### **Asset Details**

| <b>Build Date:</b> | 12/2005                     |
|--------------------|-----------------------------|
| Compliance:        | 1/2006                      |
| Make:              | TOYOTA                      |
| Model:             | HIACE                       |
| Variant:           | 6.0 LWB                     |
| Series:            | 200                         |
| <b>Body Type:</b>  | VAN                         |
| Engine Size:       | 2.5 LITRE 4 CYLINDER        |
| Transmission:      | 5 SPEED MANUAL TRANSMISSION |
| Fuel Type:         | DIESEL                      |
| Ext. Colour:       | WHITE DUCO                  |
| Int. Colour:       | GREY                        |
| Doors:             | 4                           |
| Seats:             | 3                           |
| Drive Type:        | REAR WHEEL DRIVE            |

## **Features**

AIR BAG, AIR CON, CARGO BARRIER, CD PLAYER, CENTRAL LOCKING, LADDER RACK, POWER STEERING, POWER WINDOWS, SHELVING, SPARE WHEEL, TOW BAR, TRADEMANS FITOUT, REAR STEP, 2 WAY RADIO, HOT WASH