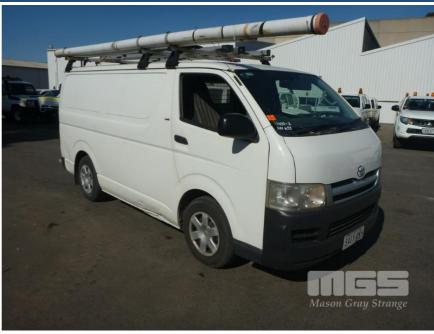

# 2005 TOYOTA HIACE 6.0 LWB 200 VAN

#### **Asset Details**

| <b>Build Date:</b> | 12/2005                     |
|--------------------|-----------------------------|
| Compliance:        | 1/2006                      |
| Make:              | TOYOTA                      |
| Model:             | HIACE                       |
| Variant:           | 6.0 LWB                     |
| Series:            | 200                         |
| <b>Body Type:</b>  | VAN                         |
| Engine Size:       | 2.5 LITRE 4 CYLINDER        |
| Transmission:      | 5 SPEED MANUAL TRANSMISSION |
| Fuel Type:         | DIESEL                      |
| Ext. Colour:       | WHITE DUCO                  |
| Int. Colour:       | GREY                        |
| Doors:             | 4                           |
| Seats:             | 3                           |
| Drive Type:        | REAR WHEEL DRIVE            |

## **Features**

AIR BAG, AIR CON, CARGO BARRIER, CD PLAYER, CENTRAL LOCKING, LADDER RACK, POWER STEERING, POWER WINDOWS, SHELVING, SPARE WHEEL, TOW BAR, TRADEMANS FITOUT, REAR STEP, 2 WAY RADIO, HOT WASH