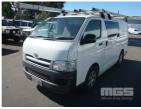

# 2005 TOYOTA HIACE 6.0 LWB 200 VAN

#### **Asset Details**

| <b>Build Date:</b> | 12/2005                     |
|--------------------|-----------------------------|
| Compliance:        | 1/2006                      |
| Make:              | TOYOTA                      |
| Model:             | HIACE                       |
| Variant:           | 6.0 LWB                     |
| Series:            | 200                         |
| <b>Body Type:</b>  | VAN                         |
| Engine Size:       | 2.5 LITRE 4 CYLINDER        |
| Transmission:      | 5 SPEED MANUAL TRANSMISSION |
| Fuel Type:         | DIESEL                      |
| Ext. Colour:       | WHITE DUCO                  |
| Int. Colour:       | GREY                        |
| Doors:             | 4                           |
| Seats:             | 3                           |
| Drive Type:        | REAR WHEEL DRIVE            |

## **Features**

AIR BAG, AIR CON, CARGO BARRIER, CD PLAYER, CENTRAL LOCKING, LADDER RACK, POWER STEERING, POWER WINDOWS, SHELVING, SPARE WHEEL, TOW BAR, TRADEMANS FITOUT, REAR STEP, 2 WAY RADIO, HOT WASH