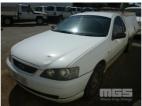

# **2003 FORD FALCON BA TRAY UTILITY**

### **Asset Details**

| Build Date:   | 2/2003                      |
|---------------|-----------------------------|
| Compliance:   | 2/2003                      |
| Make:         | FORD                        |
| Model:        | FALCON                      |
| Variant:      | BA                          |
| Series:       |                             |
| Body Type:    | TRAY UTILITY                |
| Engine Size:  | 4 LITRE 6 CYLINDER          |
| Transmission: | 3 SPEED AUTOMATIC (ON TREE) |
| Fuel Type:    | PETROL                      |
| Ext. Colour:  | WHITE DUCO                  |
| Int. Colour:  | BLACK/GREY                  |
| Doors:        | 2                           |
| Seats:        | 3                           |
| Drive Type:   | REAR WHEEL DRIVE            |

#### Condition

| Location          | Damage                                   |  |  |  |
|-------------------|------------------------------------------|--|--|--|
| DUCO              | MINOR DENTS, SCRATCHES, CHIPS. SOME RUST |  |  |  |
| BONNET GAS STRUTS | ALL FAULTS                               |  |  |  |
| ENGINE            | HAS ISSUES, HOLE IN INTAKE MANIFOLD      |  |  |  |