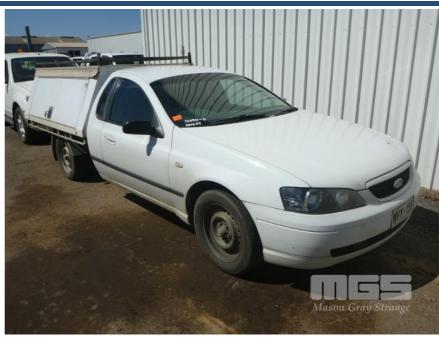

# **2003 FORD FALCON BA TRAY UTILITY**

### **Asset Details**

| Build Date:   | 2/2003                      |
|---------------|-----------------------------|
| Compliance:   | 2/2003                      |
| Make:         | FORD                        |
| Model:        | FALCON                      |
| Variant:      | BA                          |
| Series:       |                             |
| Body Type:    | TRAY UTILITY                |
| Engine Size:  | 4 LITRE 6 CYLINDER          |
| Transmission: | 3 SPEED AUTOMATIC (ON TREE) |
| Fuel Type:    | PETROL                      |
| Ext. Colour:  | WHITE DUCO                  |
| Int. Colour:  | BLACK/GREY                  |
| Doors:        | 2                           |
| Seats:        | 3                           |
| Drive Type:   | REAR WHEEL DRIVE            |

### **Features**

AIR BAG, AIR CON, CD PLAYER, CENTRAL LOCKING, POWER STEERING, POWER WINDOWS, ROOF RACKS, TOW BAR, 2 WAY RADIO, 3 DOOR HARD CANOPY

KEY #59