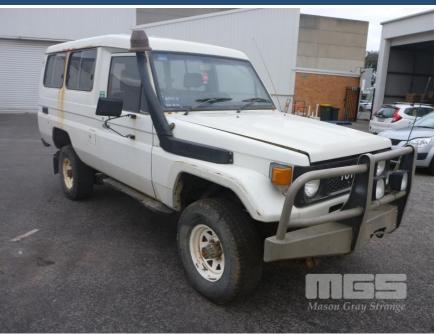

# 07/87 (CP) TOYOTA LANDCRUISER FJ75 WAGON 4x4

### **Asset Details**

| Build Date:   |                                |
|---------------|--------------------------------|
| Compliance:   | 7/1987                         |
| Make:         | TOYOTA                         |
| Model:        | LANDCRUISER                    |
| Variant:      |                                |
| Series:       | FJ75                           |
| Body Type:    | WAGON                          |
| Engine Size:  | STRAIGHT 6 CYLINDER            |
| Transmission: | 5 SPEED MANUAL<br>TRANSMISSION |
| Fuel Type:    | DIESEL                         |
| Ext. Colour:  | WHITE DUCO                     |
| Int. Colour:  | GREY                           |
| Doors:        | 3                              |
| Seats:        | 3                              |
| Drive Type:   | 4x4                            |

# **Features**

AIR CON, POWER STEERING, SIDE STEP, SPOT LIGHTS, TOW BAR, WARNING LIGHTS, ALLOY BULL BAR, SUBTANK, SNORKEL, BATTERY ISOLATOR, SLIDE WINDOWS

EX MINE AMBULANCE