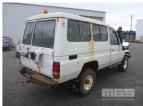

# 07/87 (CP) TOYOTA LANDCRUISER FJ75 WAGON 4x4

# **Features**

AIR CON, POWER STEERING, SIDE STEP, SPOT LIGHTS, TOW BAR, WARNING LIGHTS, ALLOY BULL BAR, SUBTANK, SNORKEL, BATTERY ISOLATOR, SLIDE WINDOWS

EX MINE AMBULANCE

#### Condition

| Location | Damage                         |
|----------|--------------------------------|
|          | RUST EVIDENT, DENTS, SCRATCHES |
|          | DOOR SKINS DETATCHED           |