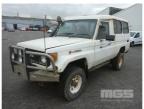

# 07/87 (CP) TOYOTA LANDCRUISER FJ75 WAGON 4x4

### **Asset Details**

| Build Date:   |                                |
|---------------|--------------------------------|
| Compliance:   | 7/1987                         |
| Make:         | TOYOTA                         |
| Model:        | LANDCRUISER                    |
| Variant:      |                                |
| Series:       | FJ75                           |
| Body Type:    | WAGON                          |
| Engine Size:  | STRAIGHT 6 CYLINDER            |
| Transmission: | 5 SPEED MANUAL<br>TRANSMISSION |
| Fuel Type:    | DIESEL                         |
| Ext. Colour:  | WHITE DUCO                     |
| Int. Colour:  | GREY                           |
| Doors:        | 3                              |
| Seats:        | 3                              |
| Drive Type:   | 4x4                            |

# **Features**

AIR CON, POWER STEERING, SIDE STEP, SPOT LIGHTS, TOW BAR, WARNING LIGHTS, ALLOY BULL BAR, SUBTANK, SNORKEL, BATTERY ISOLATOR, SLIDE WINDOWS

EX MINE AMBULANCE