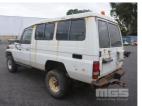

# 07/87 (CP) TOYOTA LANDCRUISER FJ75 WAGON 4x4

### **Asset Details**

| Build Date:   |                                |
|---------------|--------------------------------|
| Compliance:   | 7/1987                         |
| Make:         | TOYOTA                         |
| Model:        | LANDCRUISER                    |
| Variant:      |                                |
| Series:       | FJ75                           |
| Body Type:    | WAGON                          |
| Engine Size:  | STRAIGHT 6 CYLINDER            |
| Transmission: | 5 SPEED MANUAL<br>TRANSMISSION |
| Fuel Type:    | DIESEL                         |
| Ext. Colour:  | WHITE DUCO                     |
| Int. Colour:  | GREY                           |
| Doors:        | 3                              |
| Seats:        | 3                              |
| Drive Type:   | 4x4                            |

# **Features**

AIR CON, POWER STEERING, SIDE STEP, SPOT LIGHTS, TOW BAR, WARNING LIGHTS, ALLOY BULL BAR, SUBTANK, SNORKEL, BATTERY ISOLATOR, SLIDE WINDOWS

EX MINE AMBULANCE

#### Condition

| Location | Damage                         |
|----------|--------------------------------|
|          | RUST EVIDENT, DENTS, SCRATCHES |
|          | DOOR SKINS DETATCHED           |