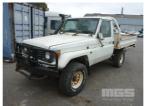

### **Asset Details**

| 11/1992                        |
|--------------------------------|
| TOYOTA                         |
| LAND CRUISER                   |
| HZJ                            |
| 75                             |
| TRAY UTILITY                   |
| 4 LITRE 6 CYLINDER             |
| 5 SPEED MANUAL<br>TRANSMISSION |
| DIESEL                         |
| WHITE DUCO                     |
| GREY                           |
| 2                              |
| 3                              |
|                                |

## **Asset Identification**

4x4

| Odometer:         | 501,250kms<br>SHOWING | Rego: | N/A | State: |    | Expiry:        |    |
|-------------------|-----------------------|-------|-----|--------|----|----------------|----|
| VIN:              | JT731PJ7508514473     |       |     | PIN:   |    |                |    |
| <b>Engine No:</b> |                       |       |     | Hours: |    |                |    |
| Papers:           | NO                    | Keys: | 1   | Books: | NO | Service Books: | NO |

## **Features**

**Drive Type:** 

BULL BAR, POWER STEERING, STEEL TRAY, TOW BAR, SNORKEL, ISOLATOR

SUIT RESTORATION/PARTS

KEY #RAD22

### Condition

| Location | Damage                         |
|----------|--------------------------------|
| OVERALL  | RUST EVIDENT, ROOF LINING GONE |