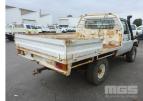

### **Asset Details**

| 11/1992                        |
|--------------------------------|
| TOYOTA                         |
| LAND CRUISER                   |
| HZJ                            |
| 75                             |
| TRAY UTILITY                   |
| 4 LITRE 6 CYLINDER             |
| 5 SPEED MANUAL<br>TRANSMISSION |
| DIESEL                         |
| WHITE DUCO                     |
| GREY                           |
| 2                              |
| 3                              |
|                                |

## **Asset Identification**

4x4

| Odometer:         | 501,250kms<br>SHOWING | Rego: | N/A | State: |    | Expiry:        |    |
|-------------------|-----------------------|-------|-----|--------|----|----------------|----|
| VIN:              | JT731PJ7508514473     |       |     | PIN:   |    |                |    |
| <b>Engine No:</b> |                       |       |     | Hours: |    |                |    |
| Papers:           | NO                    | Keys: | 1   | Books: | NO | Service Books: | NO |

## **Features**

**Drive Type:** 

BULL BAR, POWER STEERING, STEEL TRAY, TOW BAR, SNORKEL, ISOLATOR

SUIT RESTORATION/PARTS

KEY #RAD22

### Condition

| Location | Damage                         |
|----------|--------------------------------|
| OVERALL  | RUST EVIDENT, ROOF LINING GONE |