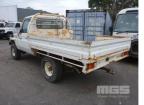

### **Asset Details**

| 11/1992                        |
|--------------------------------|
| TOYOTA                         |
| LAND CRUISER                   |
| HZJ                            |
| 75                             |
| TRAY UTILITY                   |
| 4 LITRE 6 CYLINDER             |
| 5 SPEED MANUAL<br>TRANSMISSION |
| DIESEL                         |
| WHITE DUCO                     |
| GREY                           |
| 2                              |
| 3                              |
|                                |

## **Asset Identification**

4x4

| Odometer:         | 501,250kms<br>SHOWING | Rego: | N/A | State: |    | Expiry:        |    |
|-------------------|-----------------------|-------|-----|--------|----|----------------|----|
| VIN:              | JT731PJ7508514473     |       |     | PIN:   |    |                |    |
| <b>Engine No:</b> |                       |       |     | Hours: |    |                |    |
| Papers:           | NO                    | Keys: | 1   | Books: | NO | Service Books: | NO |

## **Features**

**Drive Type:** 

BULL BAR, POWER STEERING, STEEL TRAY, TOW BAR, SNORKEL, ISOLATOR

SUIT RESTORATION/PARTS

KEY #RAD22

### Condition

| Location | Damage                         |
|----------|--------------------------------|
| OVERALL  | RUST EVIDENT, ROOF LINING GONE |