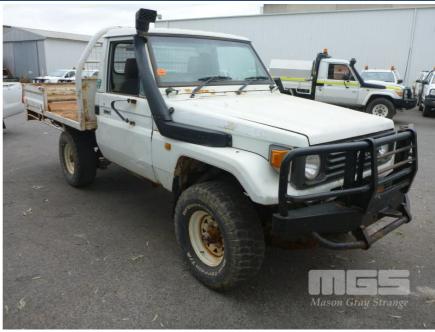

### **Asset Details**

| 11/1992                        |
|--------------------------------|
| TOYOTA                         |
| LAND CRUISER                   |
| HZJ                            |
| 75                             |
| TRAY UTILITY                   |
| 4 LITRE 6 CYLINDER             |
| 5 SPEED MANUAL<br>TRANSMISSION |
| DIESEL                         |
| WHITE DUCO                     |
| GREY                           |
| 2                              |
| 3                              |
|                                |

## **Asset Identification**

4x4

| Odometer:         | 501,250kms<br>SHOWING | Rego: | N/A | State: |    | Expiry:        |    |
|-------------------|-----------------------|-------|-----|--------|----|----------------|----|
| VIN:              | JT731PJ7508514473     |       |     | PIN:   |    |                |    |
| <b>Engine No:</b> |                       |       |     | Hours: |    |                |    |
| Papers:           | NO                    | Keys: | 1   | Books: | NO | Service Books: | NO |

## **Features**

**Drive Type:** 

BULL BAR, POWER STEERING, STEEL TRAY, TOW BAR, SNORKEL, ISOLATOR

SUIT RESTORATION/PARTS

KEY #RAD22

### Condition

| Location | Damage                         |
|----------|--------------------------------|
| OVERALL  | RUST EVIDENT, ROOF LINING GONE |