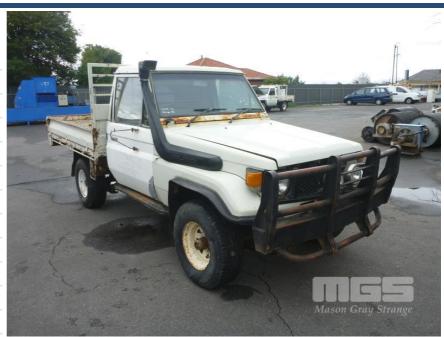

# 03/1985 (CP) TOYOTA LANDCRUISER HJ 75 TRAY UTILITY 4x4

## **Asset Details**

Build Date:

Compliance: 3/1985

Make: TOYOTA

Model: LANDCRUISER

Variant: HJ

Series: 75

Body Type: TRAY UTILITY

**Engine Size:** 4 LITRE 6 CYLINDER

**Transmission:** 

Fuel Type: DIESEL

Ext. Colour: WHITE DUCO

Int. Colour: BROWN

Doors: 2

Seats: 2

**Drive Type:** 4x4

## **Features**

BULL BAR, SIDE STEP, SPOT LIGHTS, STEEL TRAY, SNORKEL

RUNS

KEY #38