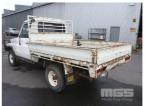

## **Features**

BULL BAR, SIDE STEP, SPOT LIGHTS, STEEL TRAY, SNORKEL

RUNS

KEY #38