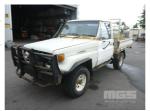

# 03/1985 (CP) TOYOTA LANDCRUISER HJ 75 TRAY UTILITY 4x4

## **Asset Details**

Build Date:

Compliance: 3/1985

Make: TOYOTA

Model: LANDCRUISER

Variant: HJ

Series: 75

Body Type: TRAY UTILITY

**Engine Size:** 4 LITRE 6 CYLINDER

**Transmission:** 

Fuel Type: DIESEL

Ext. Colour: WHITE DUCO

Int. Colour: BROWN

Doors: 2

Seats: 2

**Drive Type:** 4x4

## **Features**

BULL BAR, SIDE STEP, SPOT LIGHTS, STEEL TRAY, SNORKEL

RUNS

KEY #38