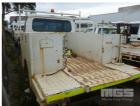

# 08/91 (CP) TOYOTA LAND CRUISER HZJ 75 SERVICE UTILITY

## **Features**

Doors: Seats:

**Drive Type:** 

SIDE STEP, TOW BAR, WARNING LIGHTS