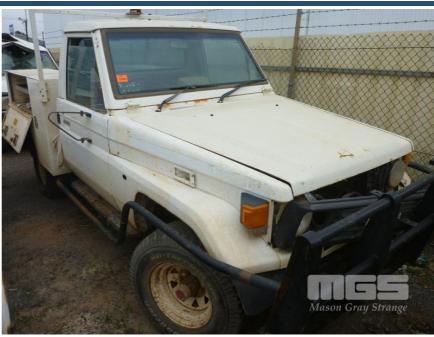

# 08/91 (CP) TOYOTA LAND CRUISER HZJ 75 SERVICE UTILITY

## Condition

| Location   | Damage                      |
|------------|-----------------------------|
| ALL FAULTS | ROLLING SHELL, RUST EVIDENT |