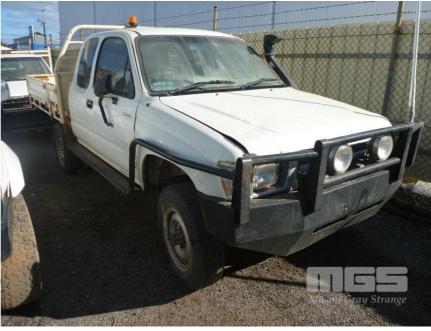

# 1998 TOYOTA HILUX 140 EXTRA CAB TRAY UTE 4x4

#### **Asset Details**

| Build Date:   | 7/1998                         |
|---------------|--------------------------------|
| Compliance:   | 7/1998                         |
| Make:         | ТОУОТА                         |
| Model:        | HILUX                          |
| Variant:      |                                |
| Series:       | 140                            |
| Body Type:    | EXTRA CAB TRAY UTE             |
| Engine Size:  | 3 LITRE                        |
| Transmission: | 5 SPEED MANUAL<br>TRANSMISSION |
| Fuel Type:    | DIESEL                         |
| Ext. Colour:  | WHITE                          |
| Int. Colour:  | GREY                           |
| Doors:        | 2                              |
| Seats:        | 4                              |
| Drive Type:   | 4x4                            |

## **Features**

AIR CON, BULL BAR, POWER STEERING, SIDE STEP, SPOT LIGHTS, TOW BAR, WARNING LIGHTS, SNORKEL KEY #43