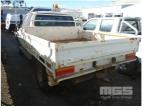

### Condition

| Location | Damage                      |  |  |
|----------|-----------------------------|--|--|
|          | ALL FAULTS                  |  |  |
|          | NO REVERSE GEAR, NO BATTERY |  |  |
|          | RUST IN TRAY                |  |  |