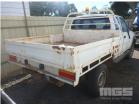

### Condition

| Location | Damage                      |  |  |
|----------|-----------------------------|--|--|
|          | ALL FAULTS                  |  |  |
|          | NO REVERSE GEAR, NO BATTERY |  |  |
|          | RUST IN TRAY                |  |  |