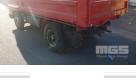

## 1982 DAIHATSU V10D LT TIPPER

#### **Features**

TOW BAR, BATTERY ISOLATOR, 2 WAY TAIL GATE, DROP-DOWN SIDE GATES, HAZARD LIGHTS **KEY #41** 

Mason Gray Strange

## **Condition**

| Location | Damage                          |
|----------|---------------------------------|
|          | RUNS, SOME RUST                 |
|          | STEERING COLUMN HOUSING MISSING |
|          | ROOF LINING DETATCHED           |
|          | ENG KILL (ALL FAULTS)           |
|          | A/C (ALL FAULTS)                |
|          | INDICATOR LOOSE                 |