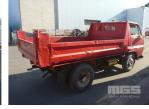

## 1982 DAIHATSU V10D LT TIPPER

#### **Features**

TOW BAR, BATTERY ISOLATOR, 2 WAY TAIL GATE, DROP-DOWN SIDE GATES, HAZARD LIGHTS **KEY #41** 

Mason Gray Strange

## **Condition**

| Location | Damage                          |
|----------|---------------------------------|
|          | RUNS, SOME RUST                 |
|          | STEERING COLUMN HOUSING MISSING |
|          | ROOF LINING DETATCHED           |
|          | ENG KILL (ALL FAULTS)           |
|          | A/C (ALL FAULTS)                |
|          | INDICATOR LOOSE                 |