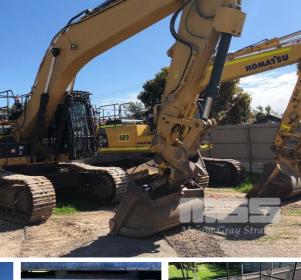

## **CATERPILLAR 336EL EXCAVATOR -MINE SPEC**

## **Features**

PLUMBER FOR HAMMER TE QUICK HITCH, 1500mm GP TILT BUCKET OP, BOOKS & PAPERS

(LOCATED REGENCY ROAD, FERRYDEN PARK SA)