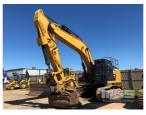

## **CATERPILLAR 336EL EXCAVATOR -MINE SPEC**

## **Features**

PLUMBER FOR HAMMER TE QUICK HITCH, 1500mm GP TILT BUCKET OP, BOOKS & PAPERS

(LOCATED REGENCY ROAD, FERRYDEN PARK SA)