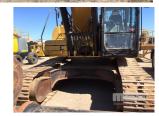

## **CAT 336DL EXCAVATOR**

## **Features**

**SWING CAMERA** 2 WAY, CD, EMERGENCY STOP, ISOLATOR, EXTINGUISHER GPS LOOM, AUX HAMMER HYDRAULICS 270cm MUD BUCKET

(LOCATED REGENCY ROAD, FERRYDEN PARK SA)