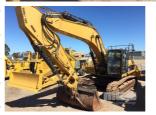

## **CAT 336DL EXCAVATOR**

## **Asset Details**

**Build Date:** 

Make: CAT

Model: 336DL

Series:

**Drive Type:** 

**Axle Config:** 

**Body Type: EXCAVATOR** 

## **Features**

**SWING CAMERA** 2 WAY, CD, EMERGENCY STOP, ISOLATOR, EXTINGUISHER GPS LOOM, AUX HAMMER HYDRAULICS 270cm MUD BUCKET

(LOCATED REGENCY ROAD, FERRYDEN PARK SA)