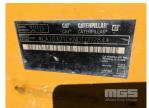

## **Asset Identification Y385206**

| Odometer:  |        | Rego: | S74 SRS | State: |                      | Expiry:        |     |
|------------|--------|-------|---------|--------|----------------------|----------------|-----|
| VIN:       | PIN:   |       |         | PIN:   | CAT032IDKMDT00284    |                |     |
| Engine No: | Hours: |       |         | Hours: | 7,951hours INDICATED |                |     |
| Papers:    | YES    | Keys: |         | Books: | YES                  | Service Books: | YES |