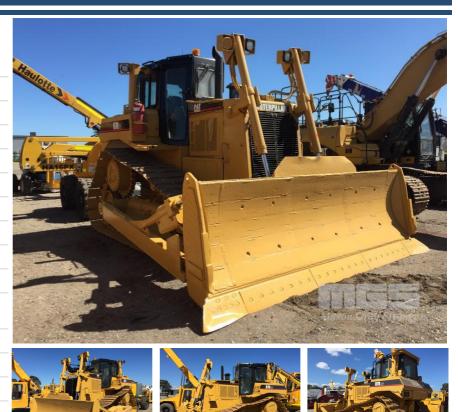

## CAT D7R LCP BULLDOZER

## **Asset Details**

| Build Date:   |                            |
|---------------|----------------------------|
| Make:         | CAT                        |
| Model:        | D7R LCP                    |
| Series:       |                            |
| Drive Type:   |                            |
| Axle Config:  |                            |
| Body Type:    | BULLDOZER                  |
| Gearbox:      |                            |
| Transmission: |                            |
| Engine Make:  | CAT7ZR 24938               |
| Engine Size:  | 6 CYLINDER TURBO<br>DIESEL |
| Fuel Type:    |                            |