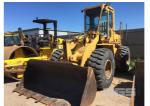

# **KOMATSU WA250-1 ARTICULATED LOADER**

#### **Features**

S/NO: 12478

ISOLATOR, EXTINGUISHER, 2 WAY, 265cM GP BUCKET

(LOCATED REGENCY ROAD, FERRYDEN PARK SA)