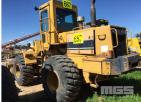

# **KOMATSU WA250-1 ARTICULATED LOADER**

#### **Features**

S/NO: 12478

ISOLATOR, EXTINGUISHER, 2 WAY, 265cM GP BUCKET

(LOCATED REGENCY ROAD, FERRYDEN PARK SA)