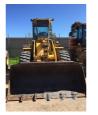

# **KOMATSU WA250-1 ARTICULATED LOADER**

#### **Features**

S/NO: 12478

ISOLATOR, EXTINGUISHER, 2 WAY, 265cM GP BUCKET

(LOCATED REGENCY ROAD, FERRYDEN PARK SA)