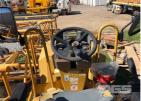

## 2008 CATERPILLAR CB24 ARTICULATED PEDESTRIAN ROLLER

## **Asset Details**

**Build Date:** 2008

**CATERPILLAR** Make:

Model: CB24

Series:

**Drive Type:** 

**Axle Config:** 

**ARTICULATED Body Type:** 

PEDESTRIAN ROLLER

Gearbox:

**Transmission:** 

**Engine Make:** 

**Engine Size:** 

**Fuel Type:** 

Diff Make / Size:

Suspension:

**Ext Colour:** 

Tyre Size:

**Tyre Condition:** 







| Doors:  | Seats:  | Length: | Capacity: |
|---------|---------|---------|-----------|
| Volume: | Height: | Width:  | GVM:      |
| GCM:    | SWL:    | HP:     | Tare:     |

## **Asset Identification 385181**

| Odometer:  |          | Rego: | QVP 787 | State:               |                 | Expiry:        |     |
|------------|----------|-------|---------|----------------------|-----------------|----------------|-----|
| VIN:       |          |       |         | PIN:                 | CAT0CB24C240002 | 60             |     |
| Engine No: | CMY00416 |       | Hours:  | 1,509hours INDICATED |                 |                |     |
| Papers:    | YES      | Keys: |         | Books:               | YES             | Service Books: | YES |

## **Features**

FOLD OUT ROPS BAR

(LOCAT