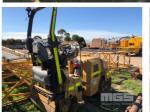

## 2008 CATERPILLAR CB24 ARTICULATED PEDESTRIAN ROLLER

## **Asset Details**

**Build Date:** 2008

**CATERPILLAR** Make:

Model: CB24

Series:

**Drive Type:** 

**Axle Config:** 

**ARTICULATED Body Type:** 

PEDESTRIAN ROLLER

Gearbox:

**Transmission:** 

**Engine Make:** 

**Engine Size:** 

**Fuel Type:** 

Diff Make / Size:

Suspension:

## **Features**

FOLD OUT ROPS BAR

(LOCATED REGENCY ROAD, FERRYDEN PARK SA)