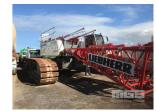

## 2008 LIEBHERR LR1160 CRAWLER CRANE

## **Asset Details**

2008 **Build Date:** 

**LIEBHERR** Make:

LR1160 Model:

Series:

**Drive Type:** 

**Axle Config:** 

**Body Type: CRAWLER CRANE** 

## **Features**

PROJECT NO: 991864514 ENGINE NO: 2007047562 **ENGINE POWER: 270KW** REGLER ID: 10116985 MOTOR ID: 10116962

NOMINAL LOAD CAPACITY: 160 TONNE

TRACKED, AIR CONDITIONER, CB RADIO, FIRE SUPPRESSION SYSTEM, BATTERY ISOLATION SWITCHES MOTEC LCD CAMERA SYSTEM, FLY, BOOM HEAD/END SECTION x 8m160 TONNE 7 x SHEAVE HOOK, 100 TONNE 5 x SHEAVE HOOK, 40 TONNE SINGLE SHEAVE HOOK COUNTERWEIGHTS: 16 TONNE, 14.5 TONNE, 6 x 5.1 TONNE & 10 TONNE CARBODY WEIGHT 5 x BOOM SECTIONS @ 11.5m, 2 x BOOM SECTIONS @ 3m & 2 x BOOM SECTIONS @ 6m