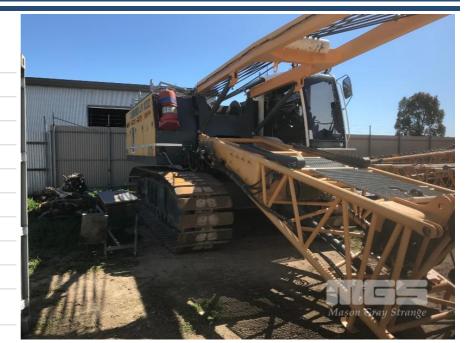

## 2013 LIEBHERR LR1100 CRAWLER CRANE

## **Asset Details**

Build Date: 2013

Compliance:

Make: LIEBHERR

Model: LR1100

Variant:

Series:

Body Type: CRAWLER CRANE

## **Features**

AIR CON, CB RADIO, S/NO: 133 129

LOAD CAPACITY: 100 TONNE

1 x REAR COUNTER WEIGHT, 17.3 TONNE, 2 x CARBODY COUNTERWEIGHTS, 7.5 TONNE, 10 x REAR

COUNTERWEIGHTS, 1.5 TONNE WORMALD FOAM FIRE SUPPRESSION SYSTEM

3 x 12m CRANE MAIN BOOM SECTIONS, 1 x 6m CRANE MAIN BOOM SECTIONS, 1 x 3m CRANE MAIN BOOM

SECTIONS & 1 x 9m CRANE HEAD/END BOOM SECTION

MOTEC LCD CAMERA SYSTEM

(LOCATED REGENCY ROAD, FERRYDEN PARK SA)