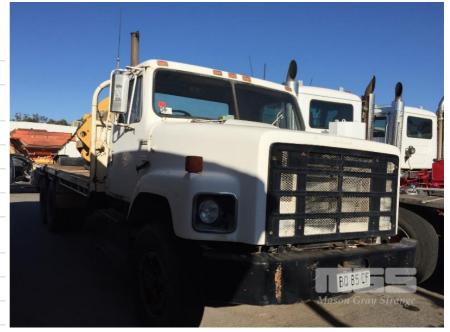

## 1980 INTERNATIONAL 2 S LINE HEAVY 4x6

## **Asset Details**

12/1980 **Build Date:** 

Compliance:

**INTERNATIONAL 2 S LINE** Make:

**HEAVY** 

Model:

Variant:

Series:

**Body Type:** 

**ROAD RANGER RT610 10** Gearbox:

SPEED

**Transmission:** MANUAL TRANSMISSION

**Engine Make:** 

**Engine Size: Fuel Type:** 

Diff Make / Size:

SPRING SUSPENSION Suspension:

**Ext Colour:** 

295/80R22.5 Tyre Size:

**Tyre Condition:** 

| Doors:  | 2 | Seats:  | 2 | Length: |  |
|---------|---|---------|---|---------|--|
| Volume: |   | Height: |   | Width:  |  |

Tare:

GCM: 27,000kg SWL: HP:

**Asset Identification** 

63,558kms **BQ 85 CF** NSW **Odometer:** Rego: State: **Expiry:** SHOWING

K03366 PIN: VIN:

**Engine No:** Hours:

NO NO NO **Books: Service Books:** Papers: Keys:

## **Features**

STEEL REAR RIMS, FRONT SPIDER RIMS, EMERGENCY STOP 6.7m STEEL TRAY

(LOCATED REGENCY ROAD, FERRYDEN PARK SA)

Capacity: **GVM:** 

15,670kg