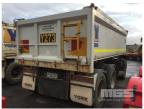

## 2011 CAPEM SUPER NEET GL TIPPER DOG SEMI TRAILER

## **Asset Details**

**Build Date:** 5/2011 Make: **CAPEM** Length: **Sub Cat: Axle Config:** TIPPER DOG SEMI **Body Type: TRAILER** SUPER NEET GL Model: ATM: 25.5T Volume: Rating: Suspension: AIRBAG SUSPENSION **Axle Type:** Rim Type: 11R22.5 Tyre Size: **Brakes:** Coupling:

## **Features**

GVM: 16,500 RING FEED HITCH SPARE WHEEL 2 WAY TAIL GATE RETRACTABLE TARP 5.2m STEEL TIPPING BODY

(LOCATED REGENCY ROAD, FERRYDEN PARK SA)