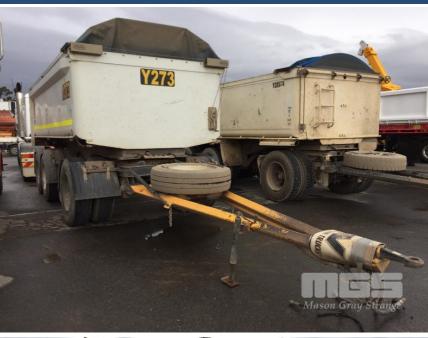

## 2011 CAPEM SUPER NEET GL TIPPER DOG SEMI TRAILER

## **Asset Details**

**Build Date:** 5/2011 Make: **CAPEM** Length: **Sub Cat: Axle Config:** TIPPER DOG SEMI **Body Type: TRAILER** SUPER NEET GL Model: ATM: 25.5T Volume: Rating: Suspension: AIRBAG SUSPENSION **Axle Type:** Rim Type: 11R22.5 Tyre Size: **Brakes:** Coupling:

## **Features**

GVM: 16,500 RING FEED HITCH SPARE WHEEL 2 WAY TAIL GATE RETRACTABLE TARP 5.2m STEEL TIPPING BODY

(LOCATED REGENCY ROAD, FERRYDEN PARK SA)