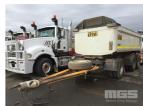

## 2011 CAPEM SUPER NEET GL TIPPER DOG SEMI TRAILER

## **Asset Details**

**Build Date:** 5/2011 Make: **CAPEM** Length: **Sub Cat: Axle Config:** TIPPER DOG SEMI **Body Type: TRAILER** SUPER NEET GL Model: ATM: 25.5T Volume: Rating: Suspension: AIRBAG SUSPENSION **Axle Type:** Rim Type: 11R22.5 Tyre Size: **Brakes:** Coupling:

## **Features**

GVM: 16,500 RING FEED HITCH SPARE WHEEL 2 WAY TAIL GATE RETRACTABLE TARP 5.2m STEEL TIPPING BODY

(LOCATED REGENCY ROAD, FERRYDEN PARK SA)