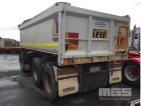

## 2011 CAPEM SUPER NEET GL TIPPER DOG SEMI TRAILER

## **Asset Details**

**Build Date:** 5/2011 Make: **CAPEM** Length: **Sub Cat: Axle Config:** TIPPER DOG SEMI **Body Type: TRAILER** SUPER NEET GL Model: ATM: 25.5T Volume: Rating: Suspension: AIRBAG SUSPENSION **Axle Type:** Rim Type: 11R22.5 Tyre Size: **Brakes:** Coupling:

## **Features**

GVM: 16,500 RING FEED HITCH SPARE WHEEL 2 WAY TAIL GATE RETRACTABLE TARP 5.2m STEEL TIPPING BODY

(LOCATED REGENCY ROAD, FERRYDEN PARK SA)