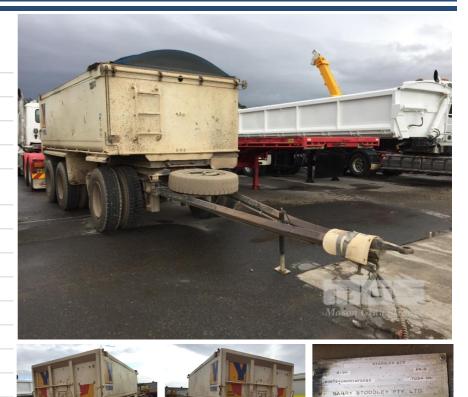

## **1994 BARRY STOODLEY STOODLEY DT3 TIPPER DOG SEMI TRAILER**

## **Asset Details**

| 8/1994                     |
|----------------------------|
| BARRY STOODLEY             |
|                            |
|                            |
|                            |
| TIPPER DOG SEMI<br>TRAILER |
| STOODLEY DT3               |
| 24,000                     |
|                            |
|                            |
| AIRBAG SUSPENSION          |
|                            |
|                            |
| 11R22.5                    |
|                            |
|                            |
|                            |

## **Features**

ATM: 24,000 5.2m STEEL BODY RING FEEDER HITCH RETRACTABLE TARP SPARE WHEEL

(LOCATED REGENCY ROAD, FERRYDEN PARK SA)