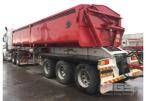

## 12 / 2014 TRISTAR IND TRIAXLE SIDE TIPPER SEMI TRAILER

## **Asset Details**

| <b>Build Date:</b> | 12/2014                     |
|--------------------|-----------------------------|
| Make:              | TRISTAR IND                 |
| Length:            |                             |
| Sub Cat:           |                             |
| Axle Config:       | TRIAXLE                     |
| Body Type:         | SIDE TIPPER SEMI<br>TRAILER |
| Model:             | ST3                         |
| ATM:               | 47T                         |
| Volume:            |                             |
| Rating:            |                             |
| Suspension:        | AIRBAG SUSPENSION           |
| Axle Type:         |                             |
| Rim Type:          |                             |
| Tyre Size:         | 11R22.5                     |
| Brakes:            |                             |

## **Features**

Coupling:

TARE: 9.2T

STEEL RIMS, B TRIPLE RATED STEEL BODY, 9m (L) HYDRAULIC OP HINGED LID/COVER UNDER BODY TOOL BOX & WATER TANK REAR RING FEEDER HITCH

(LOCATED REGENCY ROAD, FERRYDEN PARK SA)