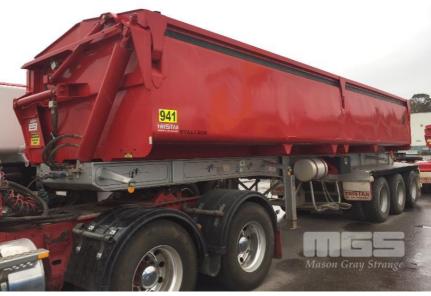

## 12 / 2014 TRISTAR IND TRIAXLE SIDE TIPPER SEMI TRAILER

## **Asset Details**

| <b>Build Date:</b> | 12/2014                     |
|--------------------|-----------------------------|
| Make:              | TRISTAR IND                 |
| Length:            |                             |
| Sub Cat:           |                             |
| Axle Config:       | TRIAXLE                     |
| Body Type:         | SIDE TIPPER SEMI<br>TRAILER |
| Model:             | ST3                         |
| ATM:               | 47T                         |
| Volume:            |                             |
| Rating:            |                             |
| Suspension:        | AIRBAG SUSPENSION           |
| Axle Type:         |                             |
| Rim Type:          |                             |
| Tyre Size:         | 11R22.5                     |
| Brakes:            |                             |

## **Features**

Coupling:

TARE: 9.2T

STEEL RIMS, B TRIPLE RATED STEEL BODY, 9m (L) HYDRAULIC OP HINGED LID/COVER UNDER BODY TOOL BOX & WATER TANK REAR RING FEEDER HITCH

(LOCATED REGENCY ROAD, FERRYDEN PARK SA)