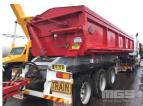

## 12 / 2014 TRISTAR IND TRIAXLE SIDE TIPPER SEMI TRAILER

## **Asset Details**

| <b>Build Date:</b> | 12/2014                     |
|--------------------|-----------------------------|
| Make:              | TRISTAR IND                 |
| Length:            |                             |
| Sub Cat:           |                             |
| Axle Config:       | TRIAXLE                     |
| Body Type:         | SIDE TIPPER SEMI<br>TRAILER |
| Model:             | ST3                         |
| ATM:               | 47T                         |
| Volume:            |                             |
| Rating:            |                             |
| Suspension:        | AIRBAG SUSPENSION           |
| Axle Type:         |                             |
| Rim Type:          |                             |
| Tyre Size:         | 11R22.5                     |
| Brakes:            |                             |

## **Features**

Coupling:

TARE: 9.2T

STEEL RIMS, B TRIPLE RATED STEEL BODY, 9m (L) HYDRAULIC OP HINGED LID/COVER UNDER BODY TOOL BOX & WATER TANK REAR RING FEEDER HITCH

(LOCATED REGENCY ROAD, FERRYDEN PARK SA)