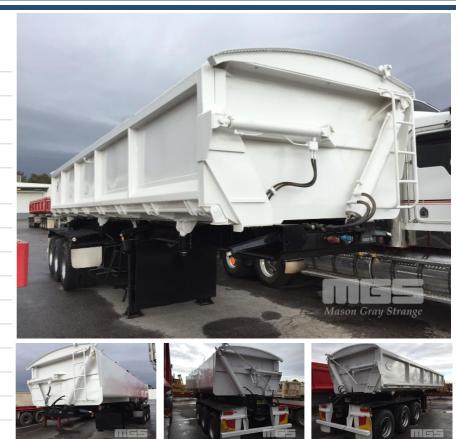

## 01 / 2011 TRISTAR IND TRIAXLE SIDE TIPPER SEMI TRAILER

## **Asset Details**

| Build Date:  | 1/2011                      |  |  |  |
|--------------|-----------------------------|--|--|--|
| Make:        | TRISTAR IND                 |  |  |  |
| Length:      |                             |  |  |  |
| Sub Cat:     |                             |  |  |  |
| Axle Config: | TRIAXLE                     |  |  |  |
| Body Type:   | SIDE TIPPER SEMI<br>TRAILER |  |  |  |
| Model:       | TRISTAR ST3                 |  |  |  |
| ATM:         | 47T                         |  |  |  |
| Volume:      |                             |  |  |  |
| Rating:      |                             |  |  |  |
| Suspension:  | SPRING SUSPENSION           |  |  |  |
| Axle Type:   |                             |  |  |  |
| Rim Type:    |                             |  |  |  |
| Tyre Size:   | 11R22.5                     |  |  |  |
| Brakes:      |                             |  |  |  |
| Coupling:    |                             |  |  |  |

## **Features**

**TARE: 9.2T** SPIDER RIMS, B DOUBLE RATED STEEL BODY, 9m (L) ROLL OVER RETRACTABLE TARP UNDER BODY TOOL BOX & WATER TANK **REAR RING FEEDER HITCH** 

(LOCATED REGENCY ROAD, FERRYDEN PARK SA)