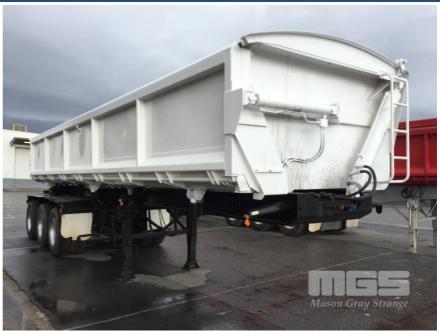

## 1 / 2011 TRISTAR IND TRIAXLE SIDE TIPPER SEMI TRAILER

## **Asset Details**

| Build Date:  | 1/2011                      |
|--------------|-----------------------------|
|              |                             |
| Make:        | TRISTAR IND                 |
| Length:      |                             |
| Sub Cat:     |                             |
| Axle Config: | TRIAXLE                     |
| Body Type:   | SIDE TIPPER SEMI<br>TRAILER |
| Model:       |                             |
| ATM:         | 47T                         |
| Volume:      |                             |
| Rating:      |                             |
| Suspension:  | SPRING SUSPENSION           |
| Axle Type:   |                             |
| Rim Type:    |                             |
| Tyre Size:   | 11R22.5                     |
| Brakes:      |                             |
| Coupling:    |                             |

## **Features**

**TARE: 9.2T** SPIDER RIMS, B TRIPLE RATED STEEL BODY, 9m (L) ROLL OVER RETRACTABLE TARP UNDER BODY WATER TANK REAR RING FEEDER HITCH

(LOCATED REGENCY ROAD, FERRYDEN PARK SA)