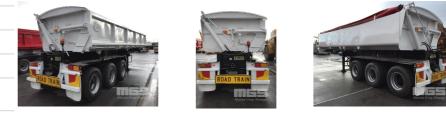

## 1 / 2011 TRISTAR IND TRIAXLE SIDE TIPPER SEMI TRAILER

## **Asset Details**

| Build Date:  | 1/2011                      |
|--------------|-----------------------------|
|              |                             |
| Make:        | TRISTAR IND                 |
| Length:      |                             |
| Sub Cat:     |                             |
| Axle Config: | TRIAXLE                     |
| Body Type:   | SIDE TIPPER SEMI<br>TRAILER |
| Model:       |                             |
| ATM:         | 47T                         |
| Volume:      |                             |
| Rating:      |                             |
| Suspension:  | SPRING SUSPENSION           |
| Axle Type:   |                             |
| Rim Type:    |                             |
| Tyre Size:   | 11R22.5                     |
| Brakes:      |                             |
| Coupling:    |                             |

## **Features**

**TARE: 9.2T** SPIDER RIMS, B TRIPLE RATED STEEL BODY, 9m (L) ROLL OVER RETRACTABLE TARP UNDER BODY WATER TANK REAR RING FEEDER HITCH

(LOCATED REGENCY ROAD, FERRYDEN PARK SA)