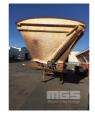

## 11 / 2010 TRISTAR IND ST3 DOORLESS TRIAXLE SIDE TIPPER SEMI TRAILER

## **Asset Details**

11/2010 **Build Date:** TRISTAR IND Make: Length: ST3 DOORLESS **Sub Cat: TRIAXLE Axle Config:** SIDE TIPPER SEMI **Body Type: TRAILER** Model: 47T ATM: Volume: Rating: AIRBAG SUSPENSION Suspension: **Axle Type:** Rim Type: Tyre Size: 11R22.5 **Brakes:** 

## **Features**

Coupling:

TARE: 8T STEEL RIMS, B DOUBLE RATED 9.2m STEEL BODY WATER TANK

(LOCATED REGENCY ROAD, FERRYDEN PARK SA)