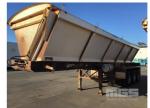

## 11 / 2010 TRISTAR IND ST3 DOORLESS TRIAXLE SIDE TIPPER SEMI TRAILER

## **Asset Details**

11/2010 **Build Date:** TRISTAR IND Make: Length: ST3 DOORLESS **Sub Cat: TRIAXLE Axle Config:** SIDE TIPPER SEMI **Body Type: TRAILER** Model: 47T ATM: Volume: Rating: AIRBAG SUSPENSION Suspension: **Axle Type:** Rim Type: Tyre Size: 11R22.5 **Brakes:** 

## **Features**

Coupling:

TARE: 8T STEEL RIMS, B DOUBLE RATED 9.2m STEEL BODY WATER TANK

(LOCATED REGENCY ROAD, FERRYDEN PARK SA)