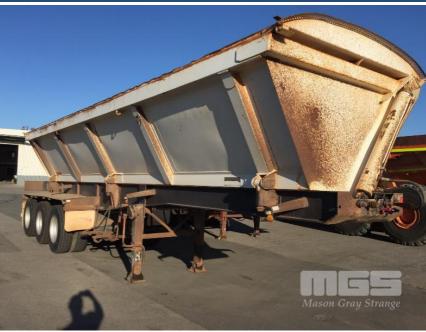

## 11 / 2010 TRISTAR IND ST3 DOORLESS TRIAXLE SIDE TIPPER SEMI TRAILER

## **Asset Details**

11/2010 **Build Date:** TRISTAR IND Make: Length: ST3 DOORLESS **Sub Cat: TRIAXLE Axle Config:** SIDE TIPPER SEMI **Body Type: TRAILER** Model: 47T ATM: Volume: Rating: AIRBAG SUSPENSION Suspension: **Axle Type:** Rim Type: Tyre Size: 11R22.5 **Brakes:** 

## **Features**

Coupling:

TARE: 8T STEEL RIMS, B DOUBLE RATED 9.2m STEEL BODY WATER TANK

(LOCATED REGENCY ROAD, FERRYDEN PARK SA)