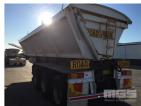

## 11 / 2010 TRISTAR IND ST3 DOORLESS TRIAXLE SIDE TIPPER SEMI TRAILER

## **Asset Details**

11/2010 **Build Date:** TRISTAR IND Make: Length: ST3 DOORLESS **Sub Cat: TRIAXLE Axle Config:** SIDE TIPPER SEMI **Body Type: TRAILER** Model: 47T ATM: Volume: Rating: AIRBAG SUSPENSION Suspension: **Axle Type:** Rim Type: Tyre Size: 11R22.5 **Brakes:** 

## **Features**

Coupling:

TARE: 8T STEEL RIMS, B DOUBLE RATED 9.2m STEEL BODY WATER TANK

(LOCATED REGENCY ROAD, FERRYDEN PARK SA)