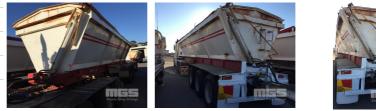

## 03 / 2010 TRISTAR IND ST3 DOORLESS TRIAXLE SIDE TIPPER SEMI TRAILER

## **Asset Details**

| Build Date:  | 3/2010                      |  |  |  |
|--------------|-----------------------------|--|--|--|
| Make:        | TRISTAR IND                 |  |  |  |
| Length:      |                             |  |  |  |
| Sub Cat:     | ST3 DOORLESS                |  |  |  |
| Axle Config: | TRIAXLE                     |  |  |  |
| Body Type:   | SIDE TIPPER SEMI<br>TRAILER |  |  |  |
| Model:       |                             |  |  |  |
| ATM:         | 45T                         |  |  |  |
| Volume:      |                             |  |  |  |
| Rating:      |                             |  |  |  |
| Suspension:  | AIRBAG SUSPENSION           |  |  |  |
| Axle Type:   |                             |  |  |  |
| Rim Type:    |                             |  |  |  |
| Tyre Size:   | 11R22.5                     |  |  |  |
| Brakes:      |                             |  |  |  |
| Coupling:    |                             |  |  |  |

## **Features**

TARE: 8T ALLOY RIMS, B DOUBLE RATED 9,4m STEEL BODY ROLL OVER TARP COVER REAR RING FEEDER HITCH WATER TANK & TOOL BOX

(LOCATED REGENCY ROAD, FERRYDEN PARK SA)