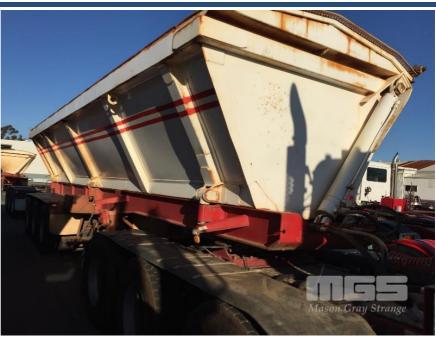

## 03 / 2010 TRISTAR IND ST3 DOORLESS TRIAXLE SIDE TIPPER SEMI TRAILER

## **Asset Details**

| Build Date:  | 3/2010                      |  |  |  |
|--------------|-----------------------------|--|--|--|
| Make:        | TRISTAR IND                 |  |  |  |
| Length:      |                             |  |  |  |
| Sub Cat:     | ST3 DOORLESS                |  |  |  |
| Axle Config: | TRIAXLE                     |  |  |  |
| Body Type:   | SIDE TIPPER SEMI<br>TRAILER |  |  |  |
| Model:       |                             |  |  |  |
| ATM:         | 45T                         |  |  |  |
| Volume:      |                             |  |  |  |
| Rating:      |                             |  |  |  |
| Suspension:  | AIRBAG SUSPENSION           |  |  |  |
| Axle Type:   |                             |  |  |  |
| Rim Type:    |                             |  |  |  |
| Tyre Size:   | 11R22.5                     |  |  |  |
| Brakes:      |                             |  |  |  |
| Coupling:    |                             |  |  |  |

## **Features**

TARE: 8T ALLOY RIMS, B DOUBLE RATED 9,4m STEEL BODY ROLL OVER TARP COVER REAR RING FEEDER HITCH WATER TANK & TOOL BOX

(LOCATED REGENCY ROAD, FERRYDEN PARK SA)