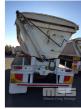

## 03 / 2010 TRISTAR IND ST3 DOORLESS TRIAXLE SIDE TIPPER SEMI TRAILER

## **Asset Details**

| <b>Build Date:</b> | 3/2010                      |  |  |
|--------------------|-----------------------------|--|--|
| Make:              | TRISTAR IND                 |  |  |
| Length:            |                             |  |  |
| Sub Cat:           | ST3 DOORLESS                |  |  |
| Axle Config:       | TRIAXLE                     |  |  |
| Body Type:         | SIDE TIPPER SEMI<br>TRAILER |  |  |
| Model:             |                             |  |  |
| ATM:               | 45T                         |  |  |
| Volume:            |                             |  |  |
| Rating:            |                             |  |  |
| Suspension:        | AIRBAG SUSPENSION           |  |  |
| Axle Type:         |                             |  |  |
| Rim Type:          |                             |  |  |
| Tyre Size:         | 11R22.5                     |  |  |
| Brakes:            |                             |  |  |
| Coupling:          |                             |  |  |

## **Features**

TARE: 8T ALLOY RIMS, B DOUBLE RATED 9.4m STEEL BODY ROLL OVER TARP COVER

(LOCATED REGENCY ROAD, FERRYDEN PARK SA)