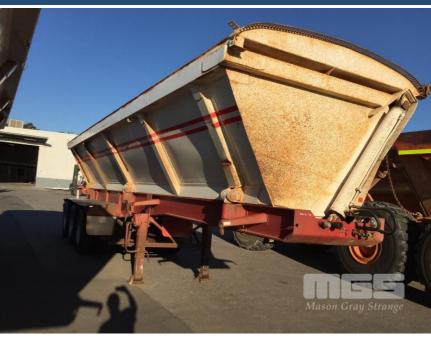

## 03 / 2010 TRISTAR IND ST3 DOORLESS TRIAXLE SIDE TIPPER SEMI TRAILER

## **Asset Details**

| <b>Build Date:</b> | 3/2010                      |  |  |
|--------------------|-----------------------------|--|--|
| Make:              | TRISTAR IND                 |  |  |
| Length:            |                             |  |  |
| Sub Cat:           | ST3 DOORLESS                |  |  |
| Axle Config:       | TRIAXLE                     |  |  |
| Body Type:         | SIDE TIPPER SEMI<br>TRAILER |  |  |
| Model:             |                             |  |  |
| ATM:               | 45T                         |  |  |
| Volume:            |                             |  |  |
| Rating:            |                             |  |  |
| Suspension:        | AIRBAG SUSPENSION           |  |  |
| Axle Type:         |                             |  |  |
| Rim Type:          |                             |  |  |
| Tyre Size:         | 11R22.5                     |  |  |
| Brakes:            |                             |  |  |
| Coupling:          |                             |  |  |

## **Features**

TARE: 8T ALLOY RIMS, B DOUBLE RATED 9.4m STEEL BODY ROLL OVER TARP COVER

(LOCATED REGENCY ROAD, FERRYDEN PARK SA)