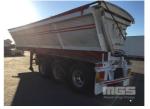

## 03 / 2010 TRISTAR IND ST3 DOORLESS TRIAXLE SIDE TIPPER SEMI TRAILER

## **Asset Details**

| <b>Build Date:</b> | 3/2010                      |  |  |
|--------------------|-----------------------------|--|--|
| Make:              | TRISTAR IND                 |  |  |
| Length:            |                             |  |  |
| Sub Cat:           | ST3 DOORLESS                |  |  |
| Axle Config:       | TRIAXLE                     |  |  |
| Body Type:         | SIDE TIPPER SEMI<br>TRAILER |  |  |
| Model:             |                             |  |  |
| ATM:               | 45T                         |  |  |
| Volume:            |                             |  |  |
| Rating:            |                             |  |  |
| Suspension:        | AIRBAG SUSPENSION           |  |  |
| Axle Type:         |                             |  |  |
| Rim Type:          |                             |  |  |
| Tyre Size:         | 11R22.5                     |  |  |
| Brakes:            |                             |  |  |
| Coupling:          |                             |  |  |

## **Features**

TARE: 8T ALLOY RIMS, B DOUBLE RATED 9.4m STEEL BODY ROLL OVER TARP COVER

(LOCATED REGENCY ROAD, FERRYDEN PARK SA)