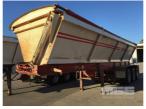

## 03 / 2010 TRISTAR IND ST3 DOORLESS TRIAXLE SIDE TIPPER SEMI TRAILER

## **Asset Details**

| <b>Build Date:</b> | 3/2010                      |  |  |
|--------------------|-----------------------------|--|--|
| Make:              | TRISTAR IND                 |  |  |
| Length:            |                             |  |  |
| Sub Cat:           | ST3 DOORLESS                |  |  |
| Axle Config:       | TRIAXLE                     |  |  |
| Body Type:         | SIDE TIPPER SEMI<br>TRAILER |  |  |
| Model:             |                             |  |  |
| ATM:               | 45T                         |  |  |
| Volume:            |                             |  |  |
| Rating:            |                             |  |  |
| Suspension:        | AIRBAG SUSPENSION           |  |  |
| Axle Type:         |                             |  |  |
| Rim Type:          |                             |  |  |
| Tyre Size:         | 11R22.5                     |  |  |
| Brakes:            |                             |  |  |
| Coupling:          |                             |  |  |

## **Features**

TARE: 8T ALLOY RIMS, B DOUBLE RATED 9.4m STEEL BODY ROLL OVER TARP COVER

(LOCATED REGENCY ROAD, FERRYDEN PARK SA)