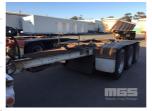

## 06 / 2010 TRISTAR IND TRIAXLE DOLLY CONVERTER

## **Asset Details**

| Build Date:  | 6/2010            |
|--------------|-------------------|
| Make:        | TRISTAR IND       |
| Length:      |                   |
| Sub Cat:     |                   |
| Axle Config: | TRIAXLE           |
| Body Type:   | DOLLY CONVERTER   |
| Model:       |                   |
| ATM:         | 23.5T             |
| Volume:      |                   |
| Rating:      |                   |
| Suspension:  | AIRBAG SUSPENSION |
| Axle Type:   |                   |
| Rim Type:    |                   |
| Tyre Size:   | 11R22.5           |
| Brakes:      |                   |
| Coupling:    |                   |

## **Features**

TARE: 4.2T

ALLOY RIMS, B DOUBLE RATED

RING FEEDER ITCH

(LOCATED REGENCY ROAD, FERRYDEN PARK SA)