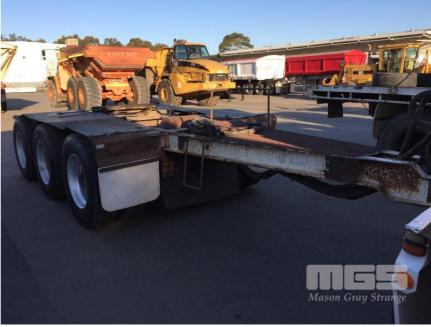

## 06 / 2010 TRISTAR IND TRIAXLE DOLLY CONVERTER

## **Asset Details**

| Build Date:  | 6/2010            |
|--------------|-------------------|
| Make:        | TRISTAR IND       |
| Length:      |                   |
| Sub Cat:     |                   |
| Axle Config: | TRIAXLE           |
| Body Type:   | DOLLY CONVERTER   |
| Model:       |                   |
| ATM:         | 23.5T             |
| Volume:      |                   |
| Rating:      |                   |
| Suspension:  | AIRBAG SUSPENSION |
| Axle Type:   |                   |
| Rim Type:    |                   |
| Tyre Size:   | 11R22.5           |
| Brakes:      |                   |
| Coupling:    |                   |

## **Features**

TARE: 4.2T

ALLOY RIMS, B DOUBLE RATED

RING FEEDER ITCH

(LOCATED REGENCY ROAD, FERRYDEN PARK SA)