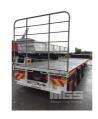

## 01 / 2016 FREIGHTMASTER 13.7m TRIAXLE EXTENDABLE DROP DECK SEMI TRAILER

## **Asset Details**

1/2016 **Build Date:** Make: **FREIGHTMASTER** 13.7m Length: **Sub Cat: Axle Config: TRIAXLE** EXTENDABLE DROP DECK **Body Type: SEMI TRAILER** Model: ST3 ATM: 50T Volume: Rating: SPRING SUSPENSION Suspension: **Axle Type: Rim Type: Tyre Size:** 255/70R22.5 **Brakes:** Coupling:

## **Features**

TARE: 27T
STEEL RIMS
CHECKER PLATE STEEL DECK WITH 20 & 40' CONTAINER PINS
SPARE WHEEL
UNDER BELLY TOOL BOX & WATER TANK
2 x CONTAINER PIN EXTENSION MOUNTS
REAR RING FEEDER HITCH
REAR GATE
UNDER TRAY CARRY BOX