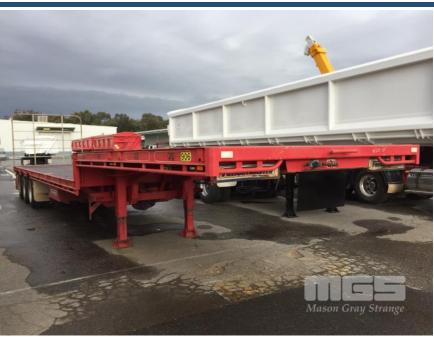

## 01 / 2016 FREIGHTMASTER 13.7m TRIAXLE EXTENDABLE DROP DECK SEMI TRAILER

## **Asset Details**

1/2016 **Build Date:** Make: **FREIGHTMASTER** 13.7m Length: **Sub Cat: Axle Config: TRIAXLE** EXTENDABLE DROP DECK **Body Type: SEMI TRAILER** Model: ST3 ATM: 50T Volume: Rating: SPRING SUSPENSION Suspension: **Axle Type: Rim Type: Tyre Size:** 255/70R22.5 **Brakes:** Coupling:

## **Features**

TARE: 27T
STEEL RIMS
CHECKER PLATE STEEL DECK WITH 20 & 40' CONTAINER PINS
SPARE WHEEL
UNDER BELLY TOOL BOX & WATER TANK
2 x CONTAINER PIN EXTENSION MOUNTS
REAR RING FEEDER HITCH
REAR GATE
UNDER TRAY CARRY BOX