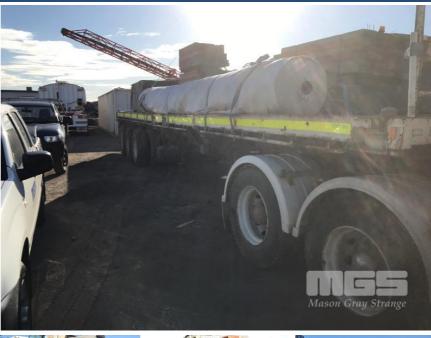

## 1970 FRUEHAUF 40' EXTENDABLE TRI AXLE SEMI TRAILER

## **Features**

GVM: 24,600

TYRE CONDITION: AVERAGE

SPRING SUSPENSION, SPIDER RIMS, 2 x SPARE WHEELS, CONTAINER LOCKING PINS, 20 & 40', LOAD BINDERS, UNDER TRAY TOOLBOX & WATER TANK, CHECKER PLATE DECK

NOTE: NO COMPLIANCE/MANUFACTURE PLATES