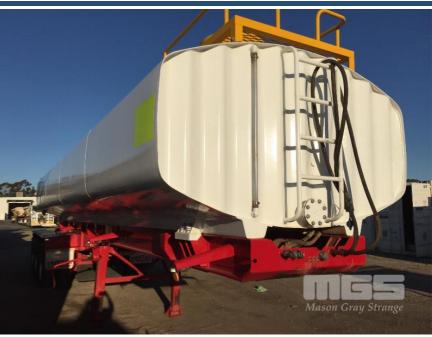

## 10 / 2010 TRISTAR IND TRIAXLE WATER TANK SEMI TRAILER

## **Asset Details**

| Build Date:  | 10/2010                    |
|--------------|----------------------------|
| Make:        | TRISTAR IND                |
| Length:      |                            |
| Sub Cat:     |                            |
| Axle Config: | TRIAXLE                    |
| Body Type:   | WATER TANK SEMI<br>TRAILER |
| Model:       | TRISTAR ST3 AT DOORLESS    |
| ATM:         | 44T                        |
| Volume:      |                            |
| Rating:      |                            |
| Suspension:  | AIRBAG SUSPENSION          |
| Axle Type:   |                            |
| Rim Type:    |                            |
| Tyre Size:   | 11R22.5                    |
| Brakes:      |                            |
| Coupling:    |                            |

## **Features**

TARE: 7.6T

ALLOY RIMS, B DOUBLE RATED ROAD TRAIN RATED, STEEL TANK

HYDRAULIC DRIVEN PUMP, REAR MOUNT DRIBBLE & SPRAY BARS

WATER TANK, SIDE MOUNT RETRACTABLE HOSE REEL REAR RING FEEDER HITCH