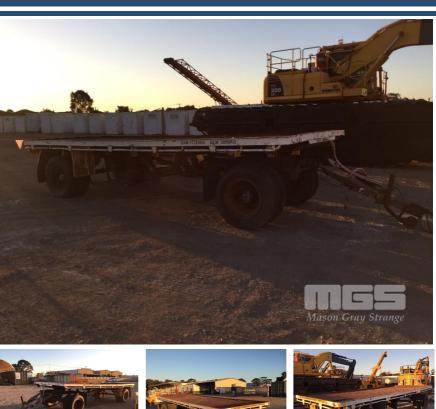

## FLAT DECK DOG TRAILER

## **Features**

GVM: 11,720kg ULM: 3,050kg 6.4m STEEL TRAY, RING HITCH FARM USE ONLY

(LOCATED REGENCY ROAD, FERRYDEN PARK SA)