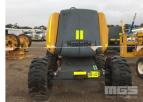

## 2007 HAULOTTE HA16PXNT 4x4 MOBILE BOOM LIFT

## **Asset Details**

**Build Date:** 2007

Make: **HAULOTTE** 

Model: HA16PXNT

Series:

**Drive Type:** 

4x4 **Axle Config:** 

**Body Type:** MOBILE BOOM LIFT

## **Features**

S/NO: AD116078 MAX LOAD: 230kg MAX HEIGHT: 14m HYDRAULIC DRIVE

BATTERY ISOLATION & EMERGENCY SHUTDOWN SWITCHES

(LOCATED REGENCY ROAD, FERRYDEN PARK SA)