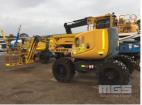

## 2007 HAULOTTE HA16PXNT 4x4 MOBILE BOOM LIFT

## **Asset Details**

**Build Date:** 2007

Make: **HAULOTTE** 

Model: HA16PXNT

Series:

**Drive Type:** 

4x4 **Axle Config:** 

**Body Type:** MOBILE BOOM LIFT

## **Features**

S/NO: AD116078 MAX LOAD: 230kg MAX HEIGHT: 14m HYDRAULIC DRIVE

BATTERY ISOLATION & EMERGENCY SHUTDOWN SWITCHES

(LOCATED REGENCY ROAD, FERRYDEN PARK SA)