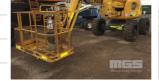

## 2007 HAULOTTE HA16PXNT 4x4 MOBILE BOOM LIFT

## **Asset Details**

**Build Date:** 2007

Make: **HAULOTTE** 

Model: HA16PXNT

Series:

**Drive Type:** 

4x4 **Axle Config:** 

**Body Type:** MOBILE BOOM LIFT

## **Features**

S/NO: AD116078 MAX LOAD: 230kg MAX HEIGHT: 14m HYDRAULIC DRIVE

BATTERY ISOLATION & EMERGENCY SHUTDOWN SWITCHES

(LOCATED REGENCY ROAD, FERRYDEN PARK SA)