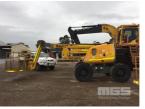

## **Asset Details**

**Build Date:** 2008

Make: **HAULOTTE** 

Model: HA16PXNT

Series:

**Drive Type:** 

4x4 **Axle Config:** 

**Body Type:** MOBILE BOOM LIFT

## **Features**

S/NO: AD120338 MAX LOAD: 230kg MAX HEIGHT: 14m HYDRAULIC DRIVE

BATTERY ISOLATION & EMERGENCY STOP SWITCHES

(LOCATED REGENCY ROAD, FERRYDEN PARK SA)