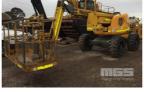

## **Asset Details**

**Build Date:** 2008

Make: **HAULOTTE** 

Model: HA16PXNT

Series:

**Drive Type:** 

4x4 **Axle Config:** 

**Body Type:** MOBILE BOOM LIFT

## **Features**

S/NO: AD120338 MAX LOAD: 230kg MAX HEIGHT: 14m HYDRAULIC DRIVE

BATTERY ISOLATION & EMERGENCY STOP SWITCHES

(LOCATED REGENCY ROAD, FERRYDEN PARK SA)