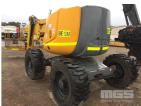

## **Asset Details**

**Build Date:** 2008

Make: **HAULOTTE** 

Model: HA16PXNT

Series:

**Drive Type:** 

4x4 **Axle Config:** 

**Body Type:** MOBILE BOOM LIFT

## **Features**

S/NO: AD120338 MAX LOAD: 230kg MAX HEIGHT: 14m HYDRAULIC DRIVE

BATTERY ISOLATION & EMERGENCY STOP SWITCHES

(LOCATED REGENCY ROAD, FERRYDEN PARK SA)