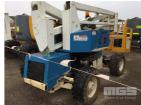

## 1998 SNORKLE UNO41D 4x4 MOBILE BOOM LIFT

## **Asset Details**

Build Date: 1998

Make: SNORKLE

Model: UNO41D

Series:

**Drive Type:** 

Axle Config: 4x4

Body Type: MOBILE BOOM LIFT

## **Features**

S/NO: 983906 MAX LOAD: 227kg MAX HEIGHT: 12.4m HYDRAULIC DRIVE

**EMERGENCY STOP SWITCHES** 

(LOCATED REGENCY ROAD, FERRYDEN PARK SA)

SWL: