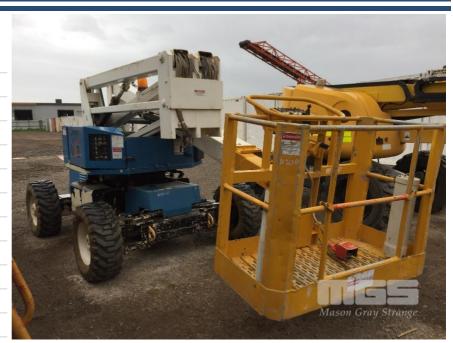

## 1998 SNORKLE UNO41D 4x4 MOBILE BOOM LIFT

## **Asset Details**

Build Date: 1998

Make: SNORKLE

Model: UNO41D

Series:

**Drive Type:** 

Axle Config: 4x4

Body Type: MOBILE BOOM LIFT

## **Features**

S/NO: 983906 MAX LOAD: 227kg MAX HEIGHT: 12.4m HYDRAULIC DRIVE

**EMERGENCY STOP SWITCHES** 

(LOCATED REGENCY ROAD, FERRYDEN PARK SA)

SWL: