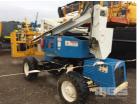

## 1998 SNORKLE UNO41D 4x4 MOBILE BOOM LIFT

## **Asset Details**

Build Date: 1998

Make: SNORKLE

Model: UNO41D

Series:

**Drive Type:** 

Axle Config: 4x4

Body Type: MOBILE BOOM LIFT

## **Features**

S/NO: 983906 MAX LOAD: 227kg MAX HEIGHT: 12.4m HYDRAULIC DRIVE

**EMERGENCY STOP SWITCHES** 

(LOCATED REGENCY ROAD, FERRYDEN PARK SA)

SWL: