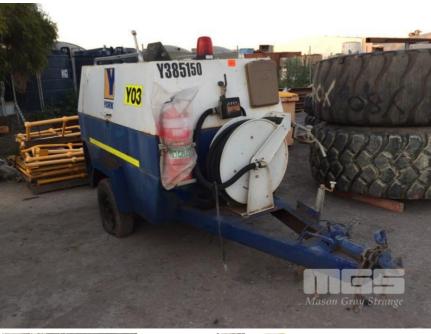

## **2011 SINGLE AXLE FUEL TRAILER**

## **Asset Details**

2011 **Build Date:** Make: Length: **Sub Cat:** SINGLE AXLE **Axle Config: FUEL TRAILER Body Type:** Model: ATM: 1,150kg Volume: Rating: Suspension: **Axle Type:** Rim Type: Tyre Size: **Brakes:** Coupling:

## **Asset Identification Y385150**

| Rego:     | S469 TBK | State: |  | Expiry:        |                   | Papers: | NO |
|-----------|----------|--------|--|----------------|-------------------|---------|----|
| Plant No: | Y385150  |        |  | VIN / Chassis: | 6T9T2000SB01FC064 |         |    |
| S/N:      |          |        |  | Hubometer:     |                   |         |    |

## **Features**

1,000 LITRE STEEL TANK, 12V PUMP, TRIGGER NOZZLE, HOSE REEL, FLOW METER, EXTINGUISHER (LOCATED REGENCY ROAD, FERRYDEN PARK SA)