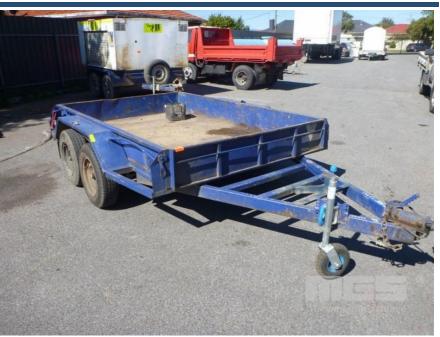

## 2004 MODERN 8x5' TANDEM AXLE BOX TRAILER

## **Asset Details**

| Build Date:  | 2004        |
|--------------|-------------|
| Make:        | MODERN      |
| Length:      | 8x5'        |
| Sub Cat:     |             |
| Axle Config: | TANDEM AXLE |
| Body Type:   | BOX TRAILER |
| Model:       |             |
| ATM:         | 1990        |
| Volume:      |             |
| Rating:      |             |
| Suspension:  |             |
| Axle Type:   |             |
| Rim Type:    |             |
| Tyre Size:   |             |
| Brakes:      |             |
| Coupling:    |             |

## **Asset Identification 38591**

| Rego:     | YFR 073 | State: |                | Expiry:           |  | Papers: | YES |
|-----------|---------|--------|----------------|-------------------|--|---------|-----|
| Plant No: | 38591   |        | VIN / Chassis: | 6N4MODERN4TC11463 |  |         |     |
| S/N:      |         |        |                | Hubometer:        |  |         |     |

## **Features**

**BALL HITCH**