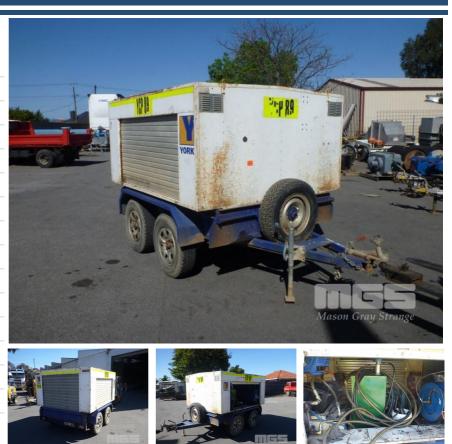

## **1978 MODERN 8x5' TANDEM AXLE SERVICE TRAILER**

## **Features**

FITTED WITH 11HP GENSET, FORBES TWIN CYLINDER AIR COMPRESSOR, GRACO PUMP, OIL TANK, HOSE REEL, GREASE DRUM & HOSE REÉL